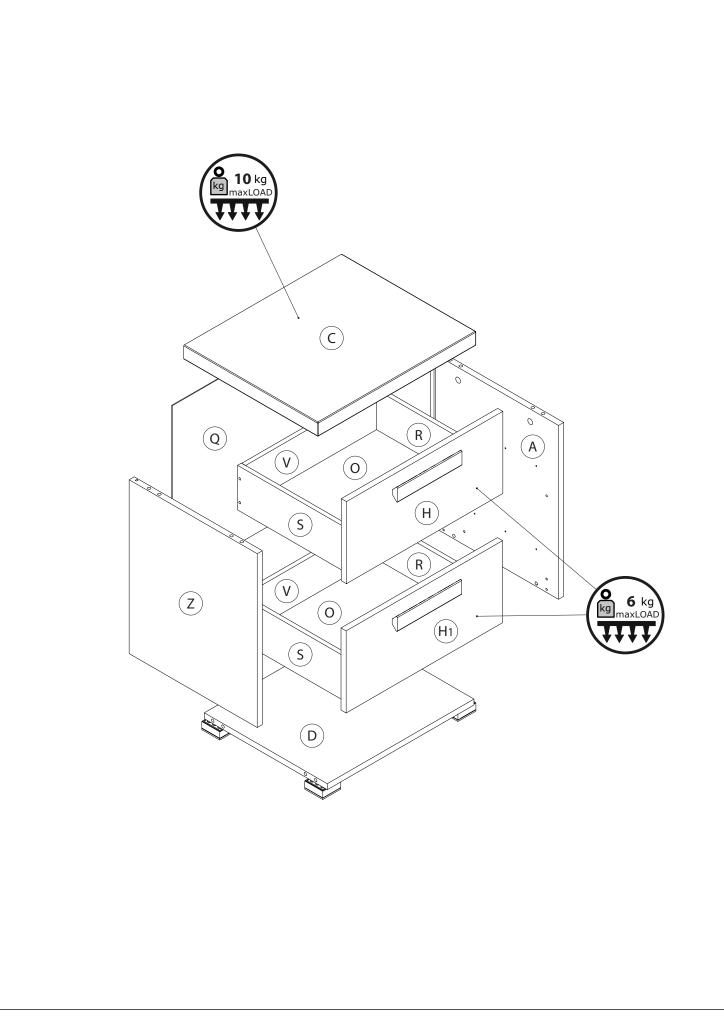

#### دليل التركيب

الرجاء التأكد من وجود جميع القطع المذكورة أدناه قبل ا بالتركيب، وفي حال عدم توفر أي قطعة منها، الرجاء الإتصال بشركة هوم سنتر للإستبدال.

| Part Details      | A | С | D | Н | <b>H</b> 1 | 2x <b>0</b> | Q | 2x <b>R</b> | 2x <b>S</b> | 2x <b>V</b> | Z |
|-------------------|---|---|---|---|------------|-------------|---|-------------|-------------|-------------|---|
| Carton Box Number | _ | 1 | 1 | 1 | 1          | 1           | 1 | 1           | 1           | 1           | 1 |