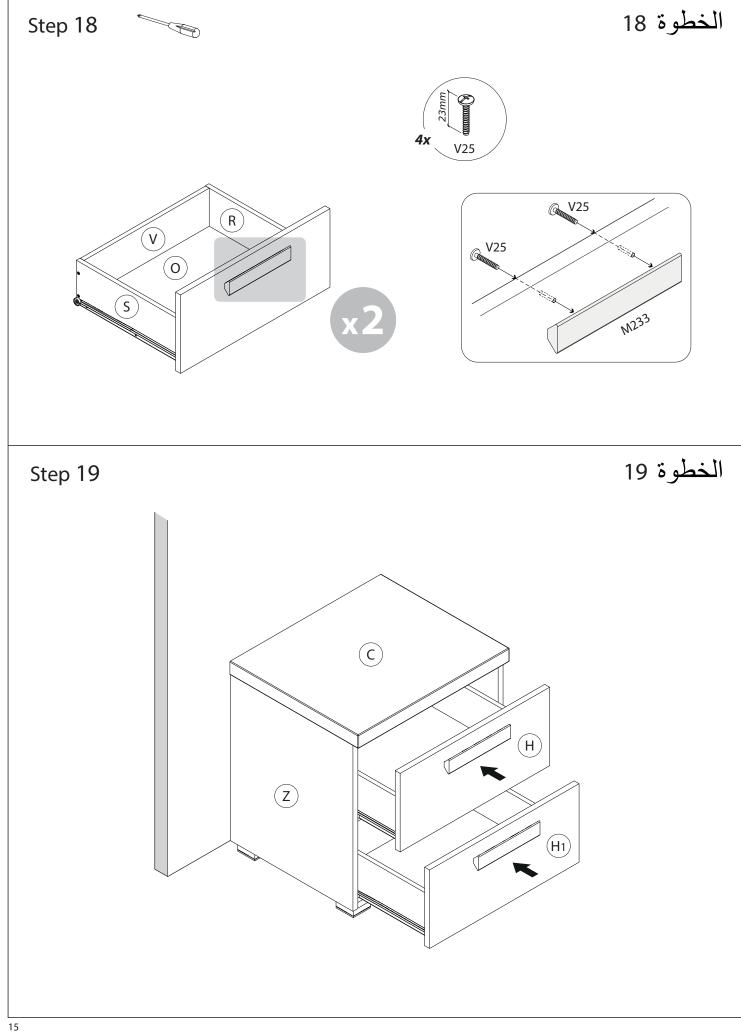

الأرضّية بالورق/ صفيحة لتجنب حدوث الخدوش أو تلف للأرضية.



# Assembly Checklist

Please make sure that you have all of the below items before you start. If any are missing, please contact Home Centre for a replacement.

#### دليل التركيب

الرجاء التأكد من وجود جميع القطع المذكورة أدناه قبل ا بالتركيب، وفي حال عدم توفر أي قطعة منها، الرجاء الإتصال بشركة هوم سنتر للإستبدال.



| Part Details      | A | С | D | Н | <b>H</b> 1 | 2x <b>0</b> | Q | 2x <b>R</b> | 2x <b>S</b> | 2x <b>V</b> | Z |
|-------------------|---|---|---|---|------------|-------------|---|-------------|-------------|-------------|---|
| Carton Box Number | _ | 1 | 1 | 1 | 1          | 1           | 1 | 1           | 1           | 1           | 1 |











**A14** x2



**w40** x2



**P45** x4





























## Ventura 2 drawer Night Stand

فينتورا درج منضدة 2

Item Code: 162862790 Item Description: Ventura 2 drawer Night Stand White/Concrete Dimension: W:49 / H:53 / D:42 cm

#### Cleaning and Care Guide Your New Furniture

FOLLOWING THESE FEW BASIC STEPS WILL HELP YOU PROTECT YOUR INVESTMENT FOR YEARS OF ENJOYMENT TO COME.

Do not expose your furniture to any liquids.

Wipe up spilled liquids immediately with a soft, slightly damp cloth in the direction of the wood grain.

For stone surfaces, soak liquids up with a paper towel and wipe dry to avoid any staining.

Avoid harsh commercial cleaners, glass cleaners and spray polishes on wood.

Do not expose your furniture to strong or direct sunlight, leave near heat outlets or air conditioning units, or open windows and dampness. Excessive ex