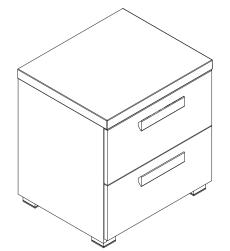

## Ventura 2 drawer Night Stand

Item Code: 162862790 Item Description: Ventura 2 drawer Night Stand White/Concrete Dimension: W:49 / H:53 / D:42 cm

People Required:

مطلوب (شخصين)

For Professional assembly only للتركيب من قبل أشخاص محترفين فقط

## Ventura 2 drawer Night Stand

فينتورا درج منضدة 2

Item Code: 162862790 Item Description: Ventura 2 drawer Night Stand White/Concrete Dimension: W:49 / H:53 / D:42 cm