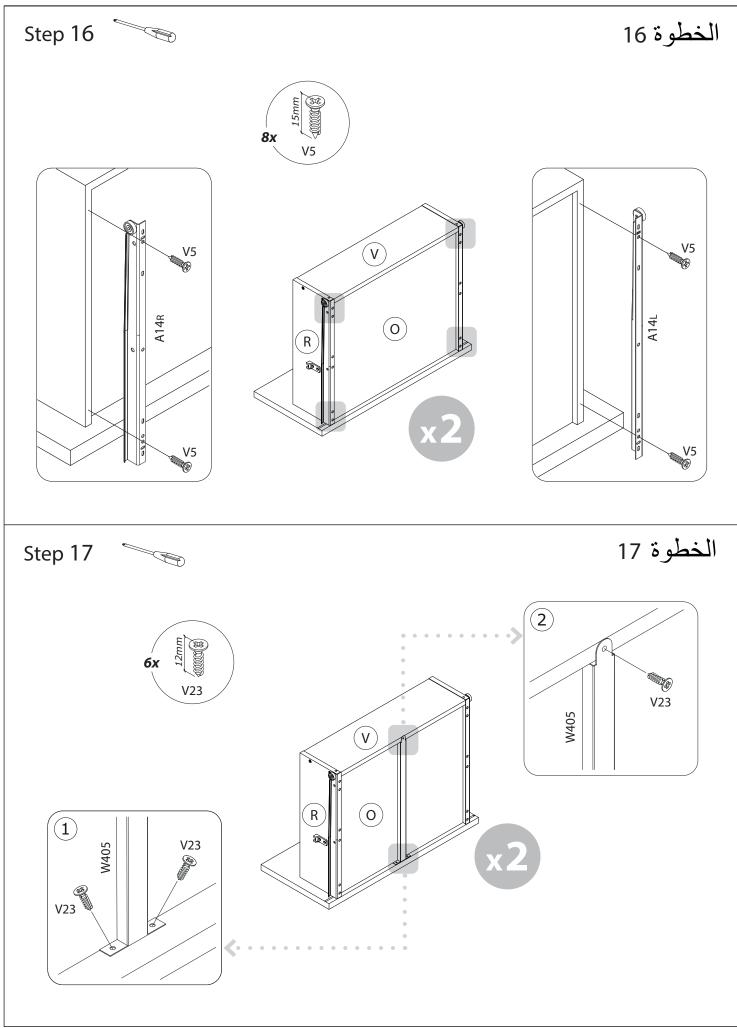

ية الأرضّية بالورق/ صفيحة لتجنب حدوث الخدوش أو تلف للأرضية.



# Assembly Checklist

Please make sure that you have all of the below items before you start. If any are missing, please contact Home Centre for a replacement.

#### دليل التركيب

الرجاء التأكد من وجود جميع القطع المذكورة أدناه قبل ا بالتركيب، وفي حال عدم توفر أي قطعة منها، الرجاء الإتصال بشركة هوم سنتر للإستبدال.



| Part Details      | A | С | D | Н | <b>H</b> 1 | 2x <b>0</b> | Q | 2x <b>R</b> | 2x <b>S</b> | 2x <b>V</b> | Z |
|-------------------|---|---|---|---|------------|-------------|---|-------------|-------------|-------------|---|
| Carton Box Number | _ | 1 | 1 | 1 | 1          | 1           | 1 | 1           | 1           | 1           | 1 |











**A14** x2



**w40** x2



**P45** x4





























## Ventura 2 drawer Night Stand

فينتورا درج منضدة 2

Item Code: 162862790 Item Description: Ventura 2 drawer Night Stand White/Concrete Dimension: W:49 / H:53 / D:42 cm

#### Cleaning and Care Guide Your New Furniture

FOLLOWING THESE FEW BASIC STEPS WILL HELP YOU PROTECT YOUR INVESTMENT FOR YEARS OF ENJOYMENT TO COME.

Do not expose your furniture to any liquids.

Wipe up spilled liquids immediately with a soft, slightly damp cloth in the direction of the wood grain.

For stone surfaces, soak liquids up with a paper towel and wipe dry to avoid any staining.

Avoid harsh commercial cleaners, glass cleaners and spray polishes on wood.

Do not expose your furniture to strong or direct sunlight, leave near heat outlets or air conditioning units, or open windows and dampness. Excessive