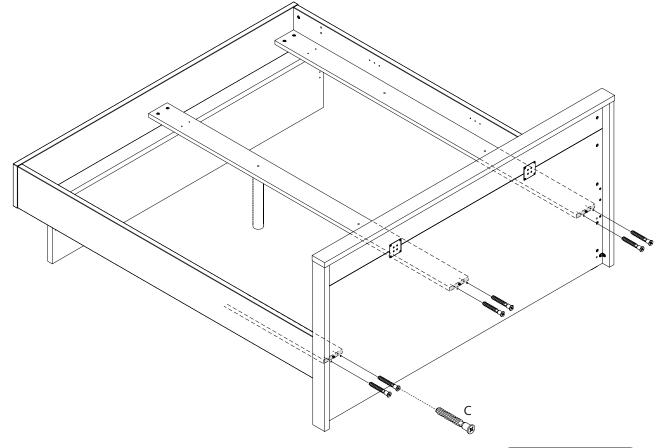

## Step 1

## الخطوة النولى

Note: Skipping any steps could lead to improper assembly and damage.

Do not tighten the bolts before finishing all steps..

ملتحقة: إن إهمال أي خطوة قد يسبب أضراراً أو تركيب غير ضاربي. الانتقم بشد البراغي قبل إنهاء جميع الخطوات.

# Step 14 الخطوة الثانية الخردوات Hardware Ε Ø6,3x12 mm (X18) 86x48x48 mm (X3)

Hardware וּבּוּבּפּוּבּ **G**Ø15x19 mm
( X4 )

Hardware (אוֹנְהַנְּבּרָּוּבּ C ( Ø6,3x50 mm ( X6 )