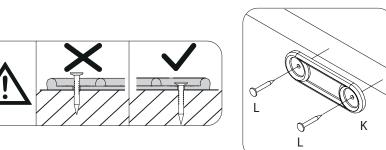

## الخطوة النولى

Note: Skipping any steps could lead to improper assembly and damage.

Do not tighten the bolts before finishing all steps..

ملتحقة: إن إهمال أي خطوة قد يسبب أضراراً أو تركيب غير ضاربي. الانتقم بشد البراغي قبل إنهاء جميع الخطوات.