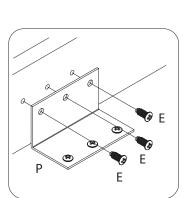

# Step 14 الخطوة الثانية الخردوات Hardware Ε Ø6,3x12 mm (X18) 86x48x48 mm (X3)

Hardware וּבּוּבּפּוּבּ **G**Ø15x19 mm
( X4 )

Hardware (אוֹנְהַנְּבּרָּוּבּ C ( Ø6,3x50 mm ( X6 )