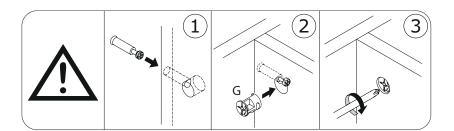

## Step 1

## الخطوة النولى

Note: Skipping any steps could lead to improper assembly and damage.

Do not tighten the bolts before finishing all steps..

ملتحقة: إن إهمال أي خطوة قد يسبب أضراراً أو تركيب غير ضاربي. الانتقم بشد البراغي قبل إنهاء جميع الخطوات.