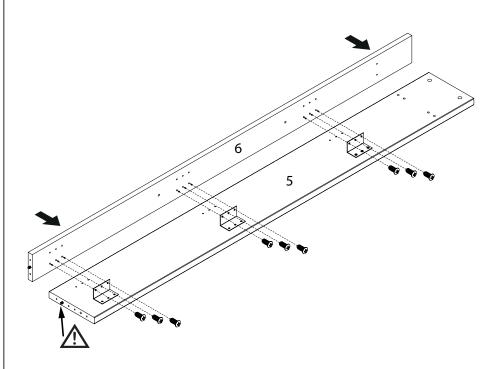

## Step 1

## الخطوة النولى

Note: Skipping any steps could lead to improper assembly and damage.

Do not tighten the bolts before finishing all steps..

ملتحقة: إن إهمال أي خطوة قد يسبب أضراراً أو تركيب غير ضاربي. الانتقم بشد البراغي قبل إنهاء جميع الخطوات.

# Step 14 الخطوة الثانية الخردوات Hardware Ε Ø6,3x12 mm (X18) 86x48x48 mm (X3)

Hardware וּבּוּבּפּוּבּ **G**Ø15x19 mm
( X4 )

Hardware (אוֹנְהַנְּבּרָּוּבּ C ( Ø6,3x50 mm ( X6 )