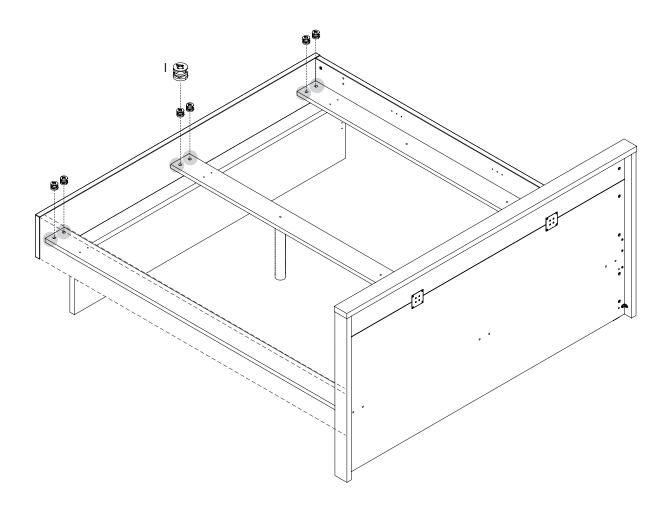

ed for assembly

دليل تعليمات التركيب

F

Ø3,5x15 mm ( X8 ) G

Ø15x19 mm ( X4 ) Н

Ø7x34 mm ( X20 ) Т

Ø15x12,5 mm ( X16 ) J

Ø8x45 mm (X24)

K

49x15x3 mm ( X6 ) L

Ø1,2x25 mm (X12) M

21x21x2,5 mm ( X4 ) Ν

Ø30x3,5 mm ( X2 ) 0

75x75x1,5 mm ( X2 )



mm







P

86x48x48 mm ( X4 )



P

86x48x48 mm ( X2 )



C

Ø50x326 mm (X2)



## Step 1

## الخطوة النولى

Note: Skipping any steps could lead to improper assembly and damage.

Do not tighten the bolts before finishing all steps..

ملتحقة: إن إهمال أي خطوة قد يسبب أضراراً أو تركيب غير ضاربي. الانتقم بشد البراغي قبل إنهاء جميع الخطوات.















































# Step 14 الخطوة الثانية الخردوات Hardware Ε Ø6,3x12 mm (X18) 86x48x48 mm (X3)































Hardware וּבּוּבּפּוּבּ **G**Ø15x19 mm
( X4 )











Hardware (אוֹנְהַנְּבּרָּוּבּ C ( Ø6,3x50 mm ( X6 )







# Audace **Bed 180x200**

**جريء** السرير 200×180

Dimension: 193 x 201 x 98 cm

#### Cleaning and Care Guide Your New Furniture

FOLLOWING THESE FEW BASIC STEPS WILL HELP YOU PROTECT YOUR INVESTMENT FOR YEARS OF ENJOYMENT TO COME.

Do not expose your furniture to any liquids.

Wipe up spilled liquids immediately with a soft, slightly damp cloth in the direction of the wood grain.

For stone surfaces, soak liquids up with a paper towel and wipe dry to avoid any staining.

Avoid harsh commercial cleaners, glass cleaners and spray polishes on wood.

Do not expose your furniture to strong or direct sunlight, leave near heat outlets or air conditioning units, or open windows and dampness. Excessive exposure to sunlight and heat