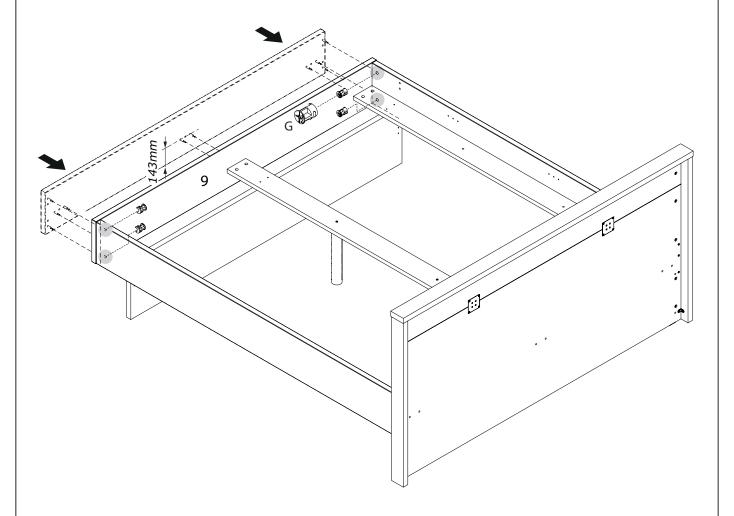

# Step 14 الخطوة الثانية الخردوات Hardware Ε Ø6,3x12 mm (X18) 86x48x48 mm (X3)

Hardware וּבּוּבּפּוּבּ **G**Ø15x19 mm
( X4 )

Hardware (אוֹנְהַנְּבּרָּוּבּ C ( Ø6,3x50 mm ( X6 )