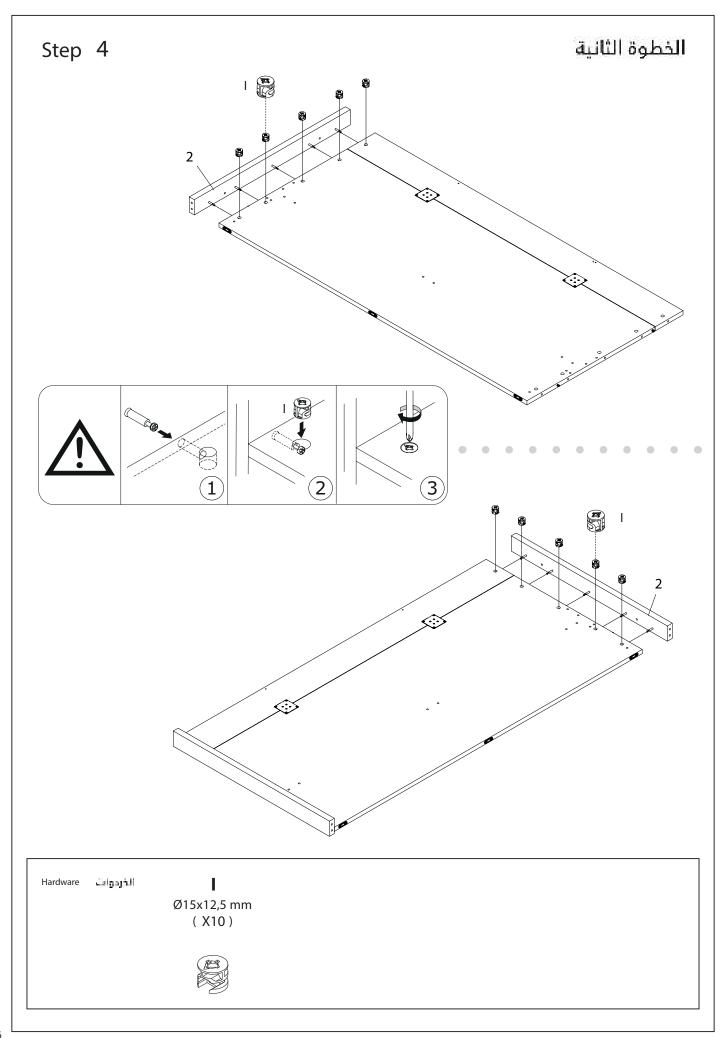

# Step 14 الخطوة الثانية الخردوات Hardware Ε Ø6,3x12 mm (X18) 86x48x48 mm (X3)

Hardware וּבּוּבּפּוּבּ **G**Ø15x19 mm
( X4 )

Hardware (אוֹנְהַנְּבּרָּוּבּ C ( Ø6,3x50 mm ( X6 )