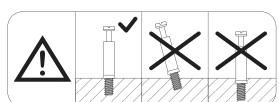

## الخطوة النولى

Note: Skipping any steps could lead to improper assembly and damage.

Do not tighten the bolts before finishing all steps..

ملتحقة: إن إهمال أي خطوة قد يسبب أضراراً أو تركيب غير ضاربي. الانتقم بشد البراغي قبل إنهاء جميع الخطوات.