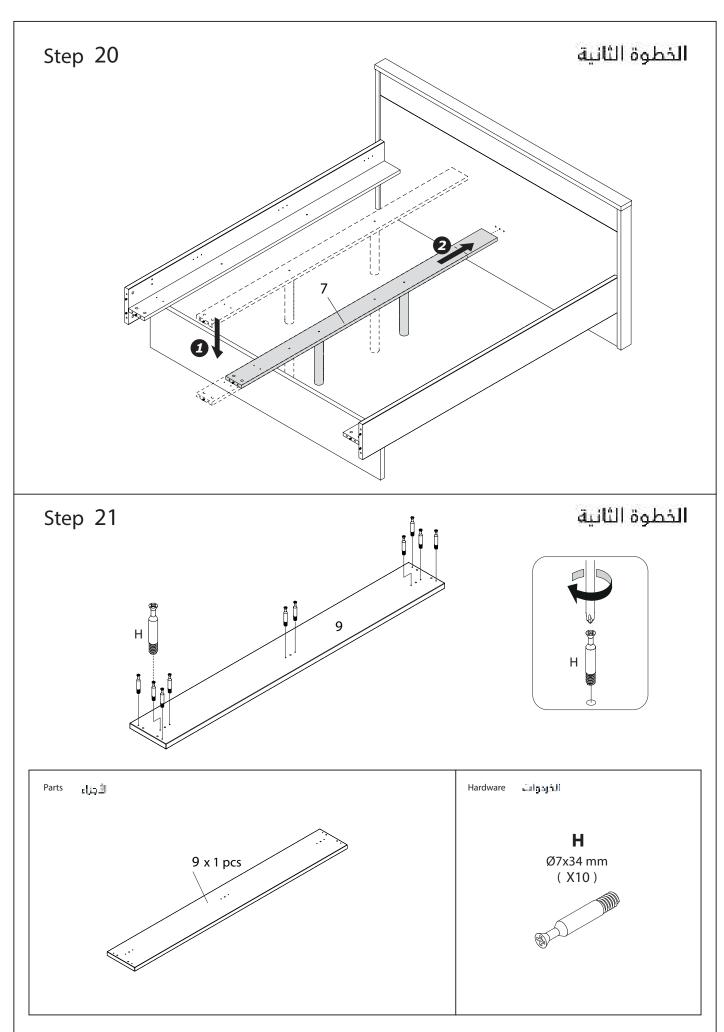

X4 ) (X14) (X6) (X44) E) Japan Jap

## Hardware supplied for assembly

دليل تعليمات التركيب

F

Ø3,5x15 mm ( X8 ) G

Ø15x19 mm ( X4 ) Н

Ø7x34 mm ( X20 ) Т

Ø15x12,5 mm ( X16 ) J

Ø8x45 mm (X24)

K

49x15x3 mm ( X6 ) L

Ø1,2x25 mm (X12) M

21x21x2,5 mm ( X4 ) Ν

Ø30x3,5 mm ( X2 ) 0

75x75x1,5 mm ( X2 )



mm







P

86x48x48 mm ( X4 )



P

86x48x48 mm ( X2 )



C

Ø50x326 mm (X2)



## Step 1

## الخطوة النولى

Note: Skipping any steps could lead to improper assembly and damage.

Do not tighten the bolts before finishing all steps..

ملتحقة: إن إهمال أي خطوة قد يسبب أضراراً أو تركيب غير ضاربي. الانتقم بشد البراغي قبل إنهاء جميع الخطوات.















































# Step 14 الخطوة الثانية الخردوات Hardware Ε Ø6,3x12 mm (X18) 86x48x48 mm (X3)































Hardware וּבּוּבּפּוּבּ **G**Ø15x19 mm
( X4 )











Hardware (אוֹנְהַנְּבּרָּוּבּ C ( Ø6,3x50 mm ( X6 )







# Audace **Bed 180x200**

**جريء** السرير 200×180

Dimension: 193 x 201 x 98 cm

#### Cleaning and Care Guide Your New Furniture

FOLLOWING THESE FEW BASIC STEPS WILL HELP YOU PROTECT YOUR INVESTMENT FOR YEARS OF ENJOYMENT TO COME.

Do not expose your furniture to any liquids.

Wipe up spilled liquids immediately with a soft, slightly damp cloth in the direction of the wood grain.

For stone surfaces, soak liquids up with a paper towel and wipe dry to avoid any staining.

Avoid harsh commercial cleaners, glass cleaners and spray polishes on wood.

Do not expose your furniture to strong or direct sunlight, leave near heat outlets or air conditioning units, or open window