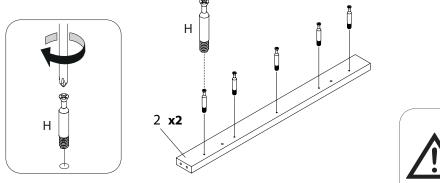

## Step 1

## الخطوة النولى

Note: Skipping any steps could lead to improper assembly and damage.

Do not tighten the bolts before finishing all steps..

ملتحقة: إن إهمال أي خطوة قد يسبب أضراراً أو تركيب غير ضاربي. الانتقم بشد البراغي قبل إنهاء جميع الخطوات.