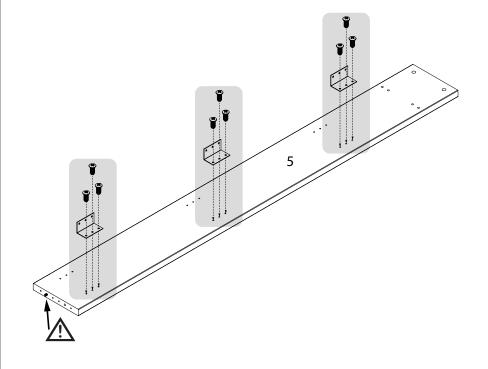

## Step 1

## الخطوة النولى

Note: Skipping any steps could lead to improper assembly and damage.

Do not tighten the bolts before finishing all steps..

ملتحقة: إن إهمال أي خطوة قد يسبب أضراراً أو تركيب غير ضاربي. الانتقم بشد البراغي قبل إنهاء جميع الخطوات.

# Step 14 الخطوة الثانية الخردوات Hardware Ε Ø6,3x12 mm (X18) 86x48x48 mm (X3)

Hardware וּבּוּבּפּוּבּ **G**Ø15x19 mm
( X4 )

Hardware (אוֹנְהַנְּבּרָּוּבּ C ( Ø6,3x50 mm ( X6 )