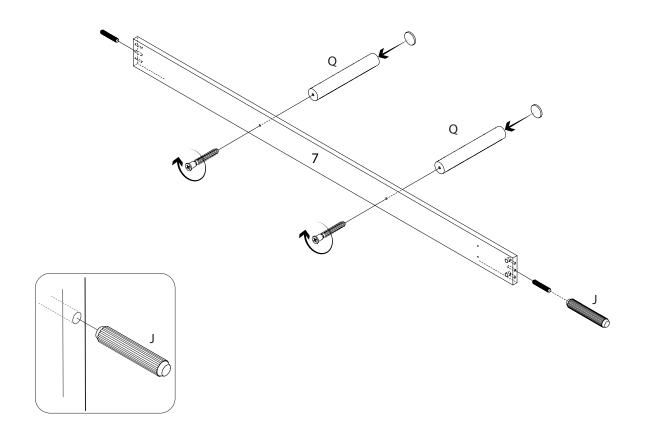

## Step 1

## الخطوة النولى

Note: Skipping any steps could lead to improper assembly and damage.

Do not tighten the bolts before finishing all steps..

ملتحقة: إن إهمال أي خطوة قد يسبب أضراراً أو تركيب غير ضاربي. الانتقم بشد البراغي قبل إنهاء جميع الخطوات.