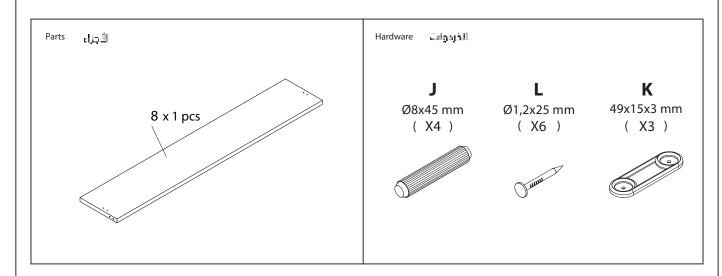

## Hardware supplied for assembly

دليل تعليمات التركيب

F

Ø3,5x15 mm ( X8 ) G

Ø15x19 mm ( X4 ) Н

Ø7x34 mm ( X20 ) Т

Ø15x12,5 mm ( X16 ) J

Ø8x45 mm (X24)

K

49x15x3 mm ( X6 ) L

Ø1,2x25 mm (X12) M

21x21x2,5 mm ( X4 ) Ν

Ø30x3,5 mm ( X2 ) 0

75x75x1,5 mm ( X2 )

mm

P