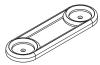

#### دليل تعليمات التركيب Hardware supplied for assembly B C Ε 21x15x2.5 mm Ø6,3x50 mm Ø4x40 mm Ø6,3x12 mm Ø6,3x13 mm ( X2 ) ( X4 ) (X14) (X6) (X44) E) Japan Jap

## Hardware supplied for assembly

دليل تعليمات التركيب

F

Ø3,5x15 mm ( X8 ) G

Ø15x19 mm ( X4 ) Н

Ø7x34 mm ( X20 ) Т

Ø15x12,5 mm ( X16 ) J

Ø8x45 mm (X24)

K

49x15x3 mm ( X6 ) L

Ø1,2x25 mm (X12) M

21x21x2,5 mm ( X4 ) Ν

Ø30x3,5 mm ( X2 ) 0

75x75x1,5 mm ( X2 )

mm

P

86x48x48 mm ( X4 )

P

86x48x48 mm ( X2 )

C

Ø50x326 mm (X2)