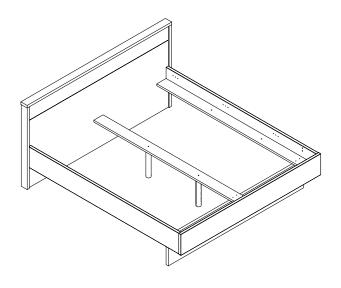

## Step 1

## الخطوة النولى

Note: Skipping any steps could lead to improper assembly and damage.

Do not tighten the bolts before finishing all steps..

ملتحقة: إن إهمال أي خطوة قد يسبب أضراراً أو تركيب غير ضاربي. الانتقم بشد البراغي قبل إنهاء جميع الخطوات.

# Step 14 الخطوة الثانية الخردوات Hardware Ε Ø6,3x12 mm (X18) 86x48x48 mm (X3)

Hardware וּבּוּבּפּוּבּ **G**Ø15x19 mm
( X4 )

Hardware (אוֹנְהַנְּבּרָּוּבּ C ( Ø6,3x50 mm ( X6 )