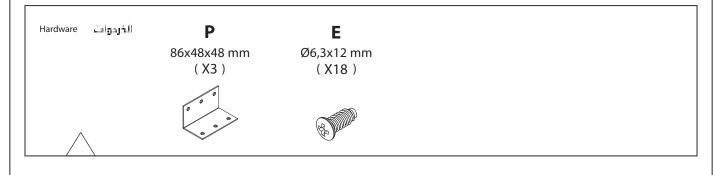

التركيب Hardware supplied for assembly B C Ε 21x15x2.5 mm Ø6,3x50 mm Ø4x40 mm Ø6,3x12 mm Ø6,3x13 mm ( X2 ) ( X4 ) (X14) (X6) (X44) E) Japan Jap

## Hardware supplied for assembly

دليل تعليمات التركيب

F

Ø3,5x15 mm ( X8 ) G

Ø15x19 mm ( X4 ) Н

Ø7x34 mm ( X20 ) Т

Ø15x12,5 mm ( X16 ) J

Ø8x45 mm (X24)

K

49x15x3 mm ( X6 ) L

Ø1,2x25 mm (X12) M

21x21x2,5 mm ( X4 ) Ν

Ø30x3,5 mm ( X2 ) 0

75x75x1,5 mm ( X2 )



mm







P

86x48x48 mm ( X4 )



P

86x48x48 mm ( X2 )



C

Ø50x326 mm (X2)



## Step 1

## الخطوة النولى

Note: Skipping any steps could lead to improper assembly and damage.

Do not tighten the bolts before finishing all steps..

ملتحقة: إن إهمال أي خطوة قد يسبب أضراراً أو تركيب غير ضاربي. الانتقم بشد البراغي قبل إنهاء جميع الخطوات.















































# Step 14 الخطوة الثانية الخردوات Hardware Ε Ø6,3x12 mm (X18) 86x48x48 mm (X3)































Hardware וּבּוּבּפּוּבּ **G**Ø15x19 mm
( X4 )











Hardware (אוֹנְהַנְּבּרָּוּבּ C ( Ø6,3x50 mm ( X6 )







# Audace **Bed 180x200**

**جريء** السرير 200×180

Dimension: 193 x 201 x 98 cm

#### Cleaning and Care Guide Your New Furniture

FOLLOWING THESE FEW BASIC STEPS WILL HELP YOU PROTECT YOUR INVESTMENT FOR YEARS OF ENJOYMENT TO COME.

Do not expose your furniture to any liquids.

Wipe up spilled liquids immediately with a soft, slightly damp cloth in the direction of the wood grain.

For stone surfaces, soak liquids up with a paper towel and wipe dry to avoid any staining.

Avoid harsh commercial cleaners, glass cleaners and spray polishes on wood.

Do not expose yo