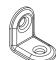

#### دليل تعليمات التركيب Hardware supplied for assembly B C Ε 21x15x2.5 mm Ø6,3x50 mm Ø4x40 mm Ø6,3x12 mm Ø6,3x13 mm ( X2 ) ( X4 ) (X14) (X6) (X44) E) Japan Jap

## Hardware supplied for assembly

دليل تعليمات التركيب

F

Ø3,5x15 mm ( X8 ) G

Ø15x19 mm ( X4 ) Н

Ø7x34 mm ( X20 ) Т

Ø15x12,5 mm ( X16 ) J

Ø8x45 mm (X24)

K

49x15x3 mm ( X6 ) L

Ø1,2x25 mm (X12) M

21x21x2,5 mm ( X4 ) Ν

Ø30x3,5 mm ( X2 ) 0

75x75x1,5 mm ( X2 )

mm

P

86x48x48 mm ( X4 )

P

86x48x48 mm ( X2 )

C

Ø50x326 mm (X2)