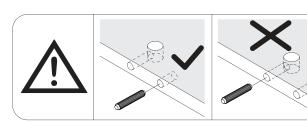

## الخطوة النولى

Note: Skipping any steps could lead to improper assembly and damage.

Do not tighten the bolts before finishing all steps..

ملتحقة: إن إهمال أي خطوة قد يسبب أضراراً أو تركيب غير ضاربي. الانتقم بشد البراغي قبل إنهاء جميع الخطوات.