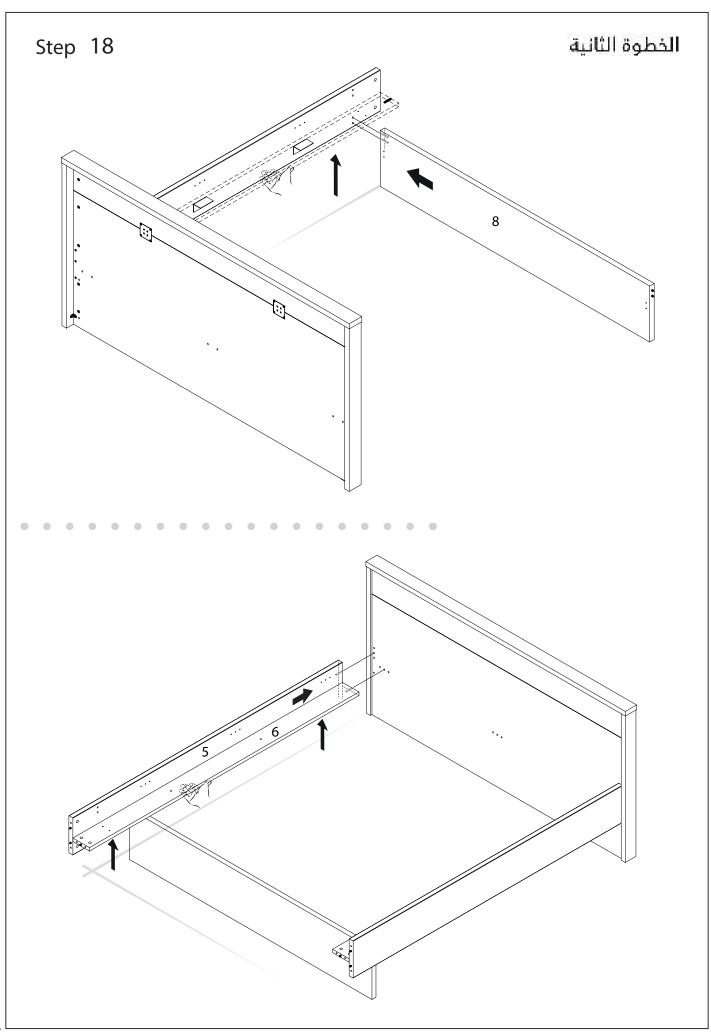

# Step 14 الخطوة الثانية الخردوات Hardware Ε Ø6,3x12 mm (X18) 86x48x48 mm (X3)

Hardware וּבּוּבּפּוּבּ **G**Ø15x19 mm
( X4 )

Hardware (אוֹנְהַנְּבּרָּוּבּ C ( Ø6,3x50 mm ( X6 )