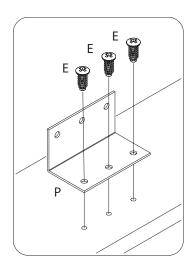

# Step 14 الخطوة الثانية الخردوات Hardware Ε Ø6,3x12 mm (X18) 86x48x48 mm (X3)

Hardware וּבּוּבּפּוּבּ **G**Ø15x19 mm
( X4 )

Hardware (אוֹנְהַנְּבּרָּוּבּ C ( Ø6,3x50 mm ( X6 )