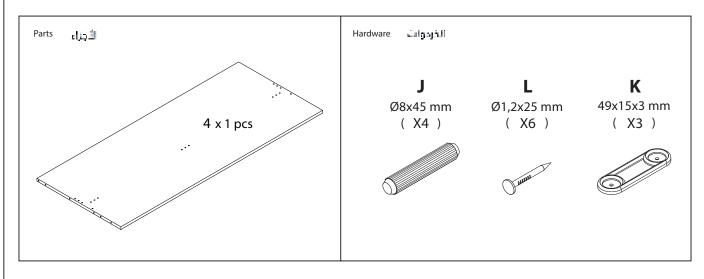

## Hardware supplied for assembly

دليل تعليمات التركيب

F

Ø3,5x15 mm ( X8 ) G

Ø15x19 mm ( X4 ) Н

Ø7x34 mm ( X20 ) Т

Ø15x12,5 mm ( X16 ) J

Ø8x45 mm (X24)

K

49x15x3 mm ( X6 ) L

Ø1,2x25 mm (X12) M

21x21x2,5 mm ( X4 ) Ν

Ø30x3,5 mm ( X2 ) 0

75x75x1,5 mm ( X2 )

mm

P