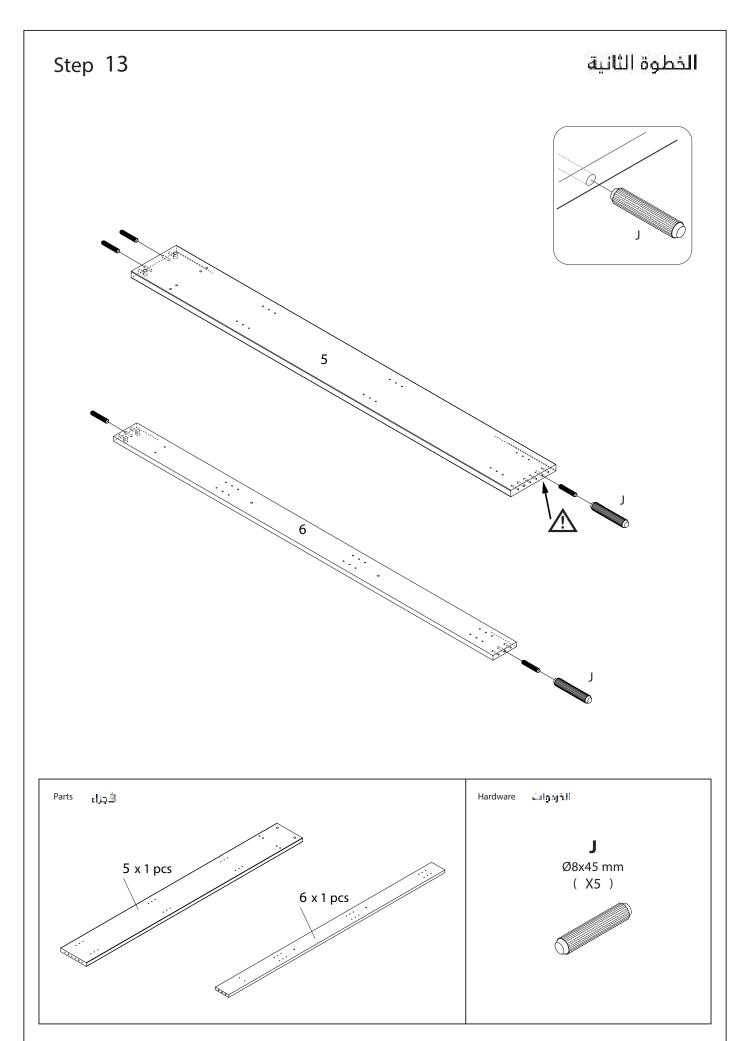

## Step 1

## الخطوة النولى

Note: Skipping any steps could lead to improper assembly and damage.

Do not tighten the bolts before finishing all steps..

ملتحقة: إن إهمال أي خطوة قد يسبب أضراراً أو تركيب غير ضاربي. الانتقم بشد البراغي قبل إنهاء جميع الخطوات.