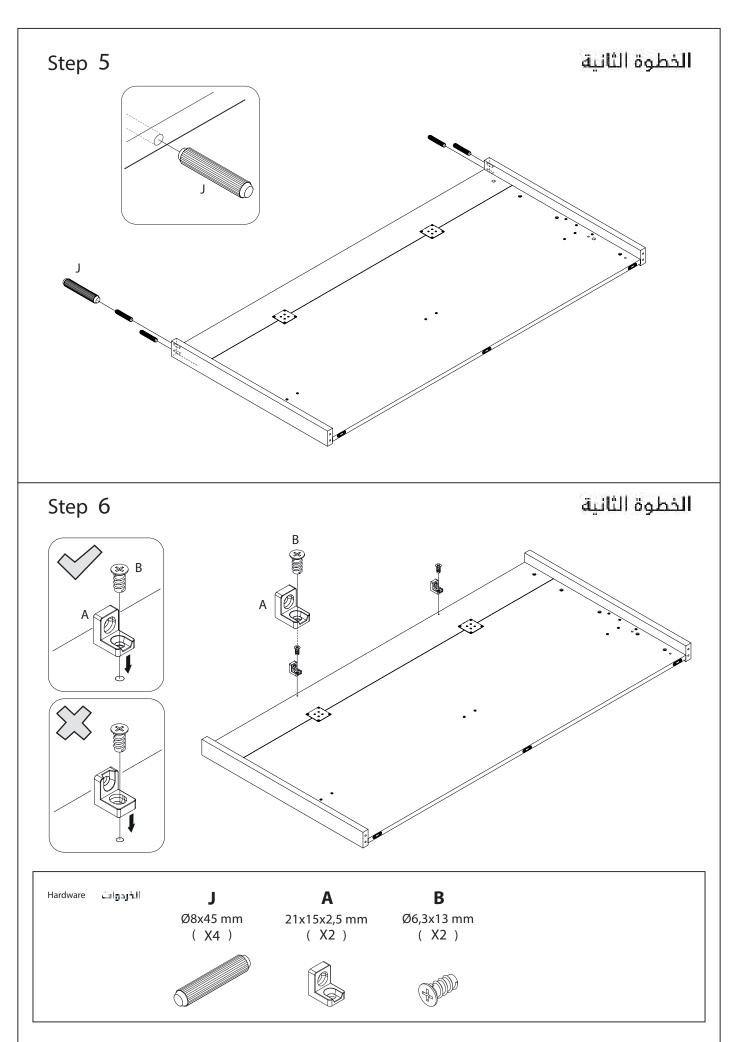

## Step 1

## الخطوة النولى

Note: Skipping any steps could lead to improper assembly and damage.

Do not tighten the bolts before finishing all steps..

ملتحقة: إن إهمال أي خطوة قد يسبب أضراراً أو تركيب غير ضاربي. الانتقم بشد البراغي قبل إنهاء جميع الخطوات.