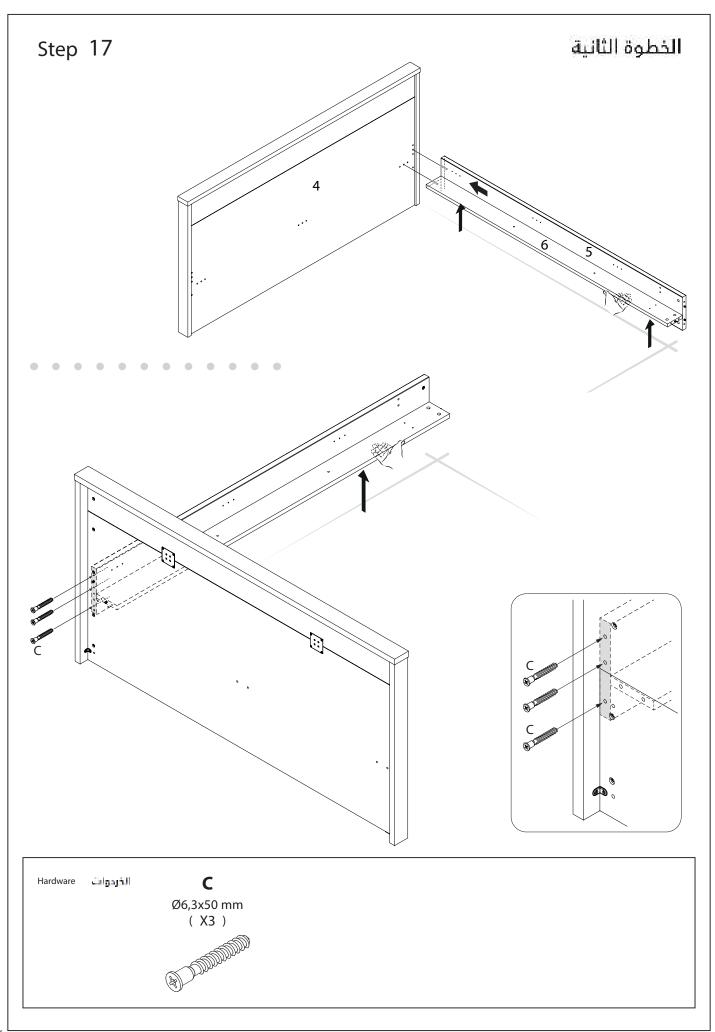

# Step 14 الخطوة الثانية الخردوات Hardware Ε Ø6,3x12 mm (X18) 86x48x48 mm (X3)

Hardware וּבּוּבּפּוּבּ **G**Ø15x19 mm
( X4 )

Hardware (אוֹנְהַנְּבּרָּוּבּ C ( Ø6,3x50 mm ( X6 )