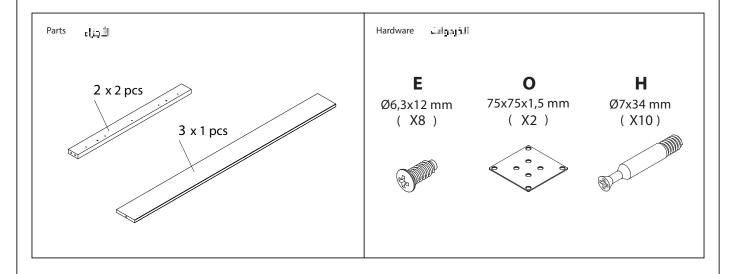

## **Assembly Checklist**

Please make sure that you have all of the below items before you start. If any are missing, please contact Home Centre for a replacement.

### دليل تعليمات النركيب

الرداء التأدد من وجود جميع <mark>العطع المدكورة أدياه عيل البدء</mark> ديتركيب، وفي حال عدم توفر إلى مطعة منها، الرحاد الانتصال بشركة هوم سنتر البستيدان

K

49x15x3 mm ( X6 ) L

Ø1,2x25 mm (X12) M

21x21x2,5 mm ( X4 ) Ν

Ø30x3,5 mm ( X2 ) 0

75x75x1,5 mm ( X2 )

mm

P