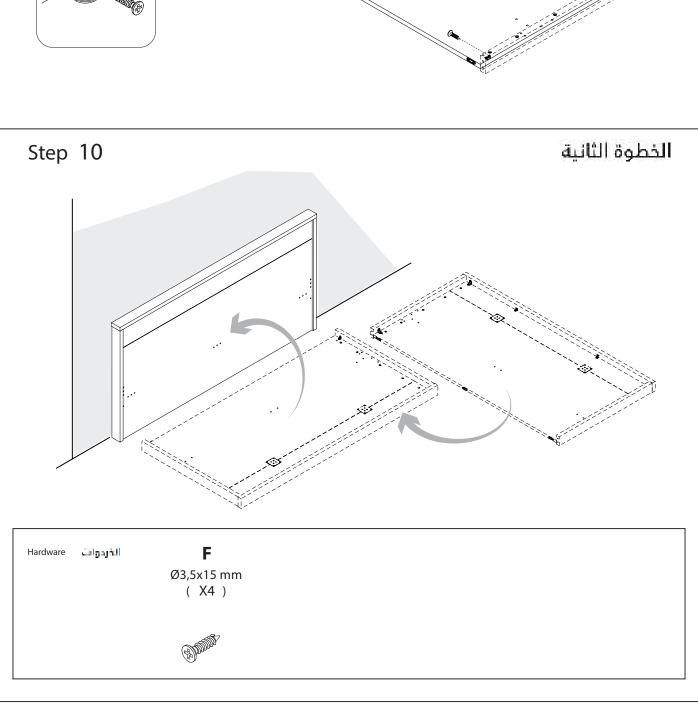

## Hardware supplied for assembly

دليل تعليمات التركيب

F

Ø3,5x15 mm ( X8 ) G

Ø15x19 mm ( X4 ) Н

Ø7x34 mm ( X20 ) Т

Ø15x12,5 mm ( X16 ) J

Ø8x45 mm (X24)