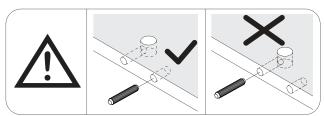

## الخطوة النولى

Note: Skipping any steps could lead to improper assembly and damage.

Do not tighten the bolts before finishing all steps..

ملتحقة: إن إهمال أي خطوة قد يسبب أضراراً أو تركيب غير ضاربي. الانتقم بشد البراغي قبل إنهاء جميع الخطوات.