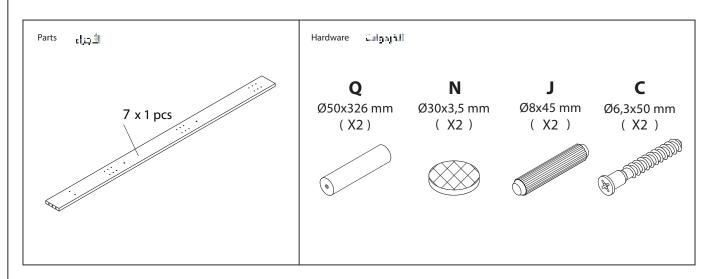

6,3x13 mm ( X2 ) ( X4 ) (X14) (X6) (X44) E) Japan Jap

## Hardware supplied for assembly

دليل تعليمات التركيب

F

Ø3,5x15 mm ( X8 ) G

Ø15x19 mm ( X4 ) Н

Ø7x34 mm ( X20 ) Т

Ø15x12,5 mm ( X16 ) J

Ø8x45 mm (X24)

K

49x15x3 mm ( X6 ) L

Ø1,2x25 mm (X12) M

21x21x2,5 mm ( X4 ) Ν

Ø30x3,5 mm ( X2 ) 0

75x75x1,5 mm ( X2 )



mm







P

86x48x48 mm ( X4 )



P

86x48x48 mm ( X2 )



C

Ø50x326 mm (X2)



## Step 1

## الخطوة النولى

Note: Skipping any steps could lead to improper assembly and damage.

Do not tighten the bolts before finishing all steps..

ملتحقة: إن إهمال أي خطوة قد يسبب أضراراً أو تركيب غير ضاربي. الانتقم بشد البراغي قبل إنهاء جميع الخطوات.















































# Step 14 الخطوة الثانية الخردوات Hardware Ε Ø6,3x12 mm (X18) 86x48x48 mm (X3)































Hardware וּבּוּבּפּוּבּ **G**Ø15x19 mm
( X4 )











Hardware (אוֹנְהַנְּבּרָּוּבּ C ( Ø6,3x50 mm ( X6 )







# Audace **Bed 180x200**

**جريء** السرير 200×180

Dimension: 193 x 201 x 98 cm

#### Cleaning and Care Guide Your New Furniture

FOLLOWING THESE FEW BASIC STEPS WILL HELP YOU PROTECT YOUR INVESTMENT FOR YEARS OF ENJOYMENT TO COME.

Do not expose your furniture to any liquids.

Wipe up spilled liquids immediately with a soft, slightly damp cloth in the direction of the wood grain.

For stone surfaces, soak liquids up with a paper towel and wipe dry to avoid any staining.

Avoid harsh commercial cleaners, glass cleaners and spray polishes on wood.

Do not expose your furniture to strong or direct sunlight, leave near heat outlets or air conditioning uni