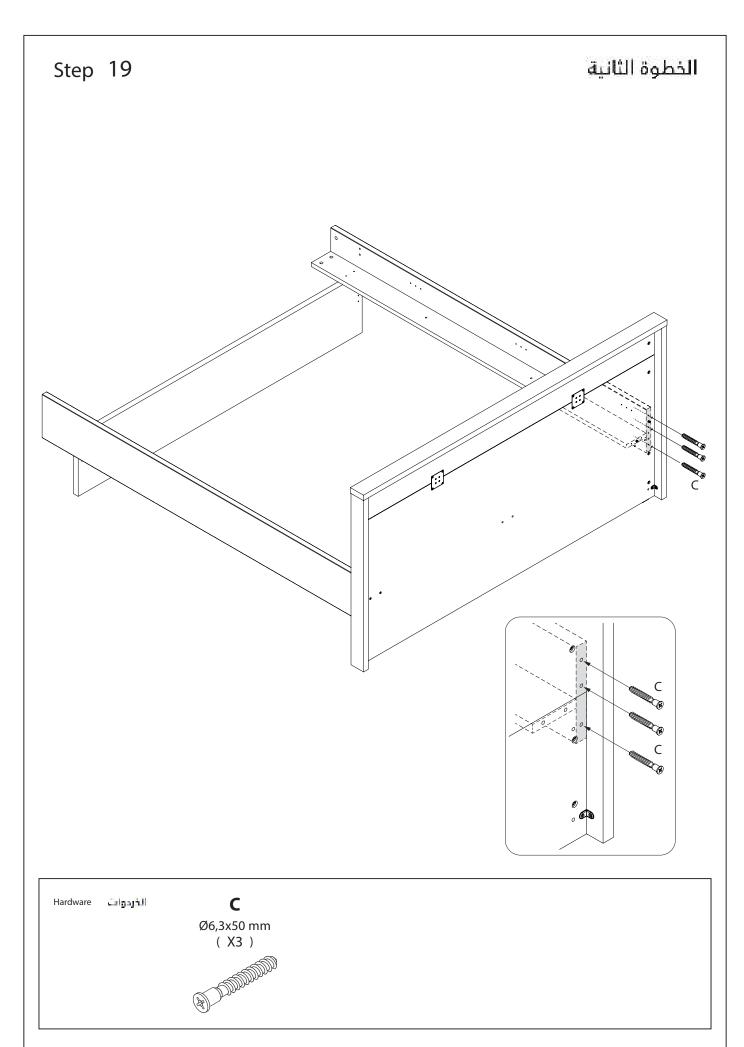

# Step 14 الخطوة الثانية الخردوات Hardware Ε Ø6,3x12 mm (X18) 86x48x48 mm (X3)

Hardware וּבּוּבּפּוּבּ **G**Ø15x19 mm
( X4 )

Hardware (אוֹנְהַנְּבּרָּוּבּ C ( Ø6,3x50 mm ( X6 )