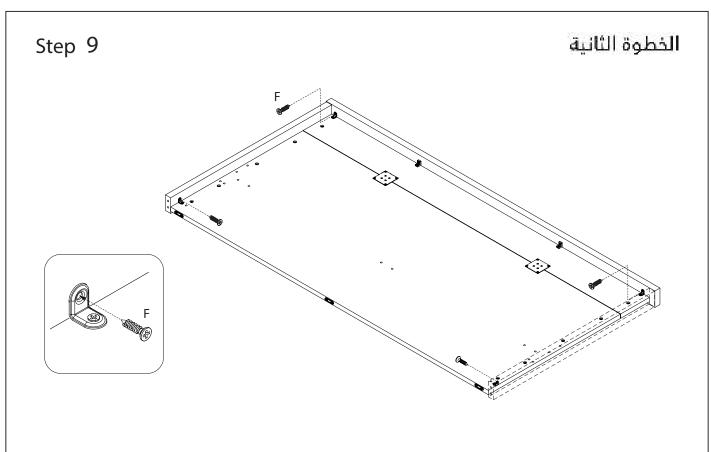

# Step 14 الخطوة الثانية الخردوات Hardware Ε Ø6,3x12 mm (X18) 86x48x48 mm (X3)

Hardware וּבּוּבּפּוּבּ **G**Ø15x19 mm
( X4 )

Hardware (אוֹנְהַנְּבּרָּוּבּ C ( Ø6,3x50 mm ( X6 )