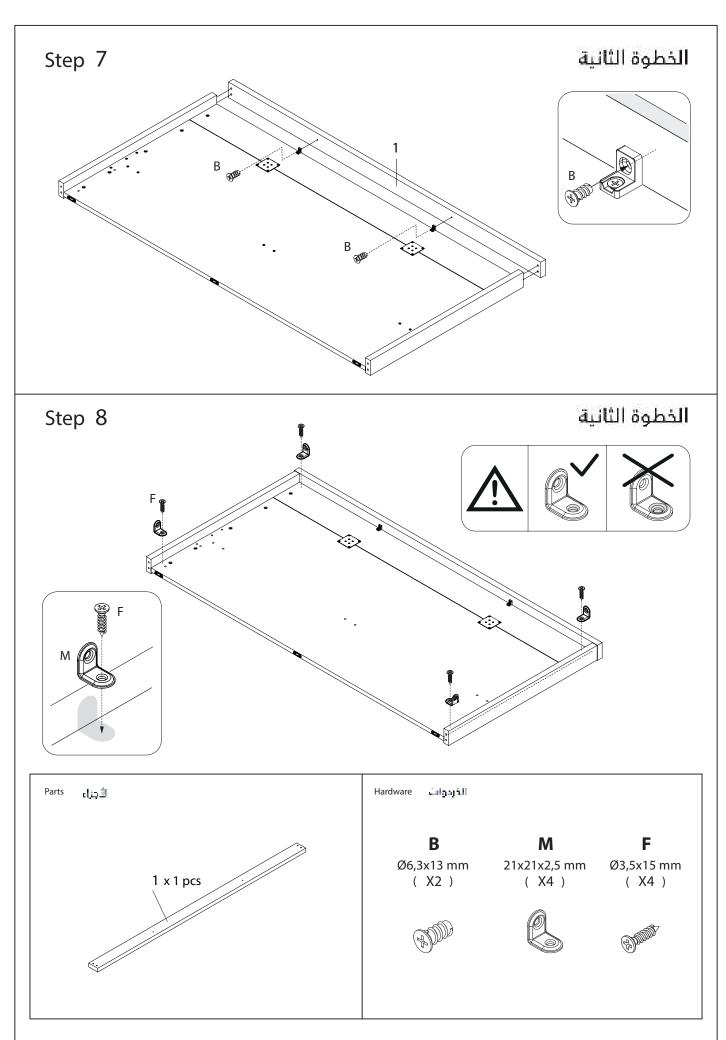

# Step 14 الخطوة الثانية الخردوات Hardware Ε Ø6,3x12 mm (X18) 86x48x48 mm (X3)

Hardware וּבּוּבּפּוּבּ **G**Ø15x19 mm
( X4 )

Hardware (אוֹנְהַנְּבּרָּוּבּ C ( Ø6,3x50 mm ( X6 )