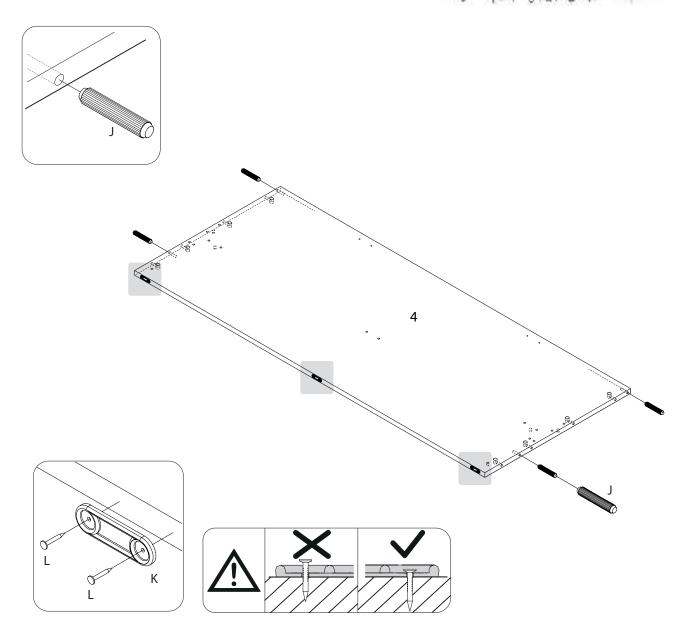

## الخطوة النولى

Note: Skipping any steps could lead to improper assembly and damage.

Do not tighten the bolts before finishing all steps..

ملتحقة: إن إهمال أي خطوة قد يسبب أضراراً أو تركيب غير ضاربي. الانتقم بشد البراغي قبل إنهاء جميع الخطوات.