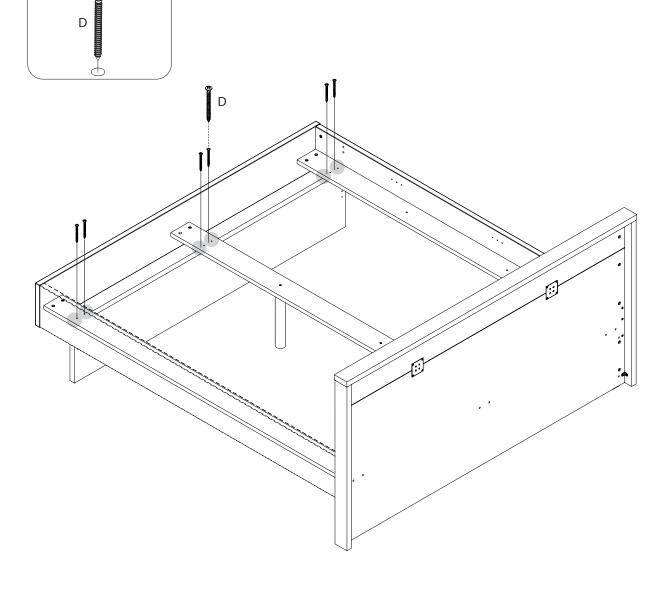

## Step 1

## الخطوة النولى

Note: Skipping any steps could lead to improper assembly and damage.

Do not tighten the bolts before finishing all steps..

ملتحقة: إن إهمال أي خطوة قد يسبب أضراراً أو تركيب غير ضاربي. الانتقم بشد البراغي قبل إنهاء جميع الخطوات.

# Step 14 الخطوة الثانية الخردوات Hardware Ε Ø6,3x12 mm (X18) 86x48x48 mm (X3)

Hardware וּבּוּבּפּוּבּ **G**Ø15x19 mm
( X4 )

Hardware (אוֹנְהַנְּבּרָּוּבּ C ( Ø6,3x50 mm ( X6 )