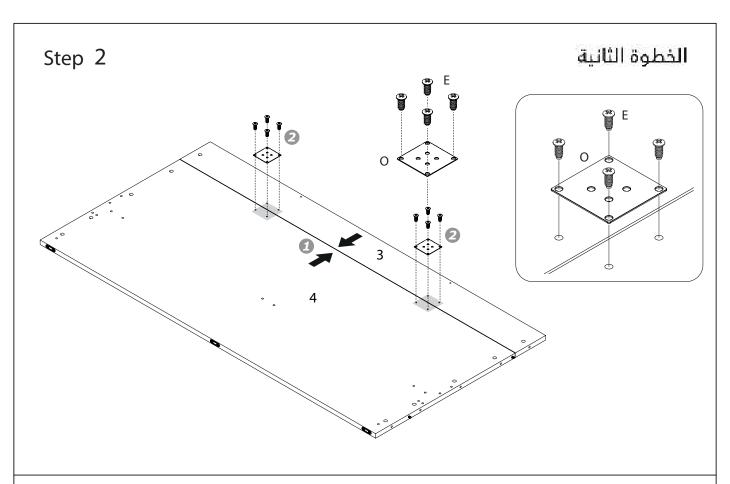

# Step 14 الخطوة الثانية الخردوات Hardware Ε Ø6,3x12 mm (X18) 86x48x48 mm (X3)

Hardware וּבּוּבּפּוּבּ **G**Ø15x19 mm
( X4 )

Hardware (אוֹנְהַנְּבּרָּוּבּ C ( Ø6,3x50 mm ( X6 )