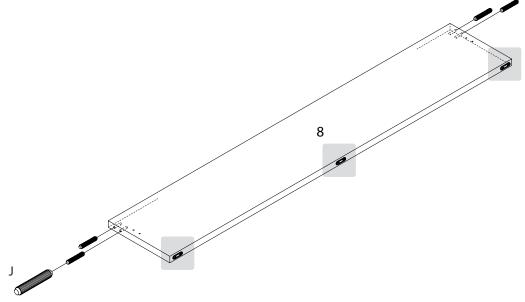

## Hardware supplied for assembly

دليل تعليمات التركيب

F

Ø3,5x15 mm ( X8 ) G

Ø15x19 mm ( X4 ) Н

Ø7x34 mm ( X20 ) Т

Ø15x12,5 mm ( X16 ) J

Ø8x45 mm (X24)

K

49x15x3 mm ( X6 ) L

Ø1,2x25 mm (X12) M

21x21x2,5 mm ( X4 ) Ν

Ø30x3,5 mm ( X2 ) 0

75x75x1,5 mm ( X2 )

mm

P