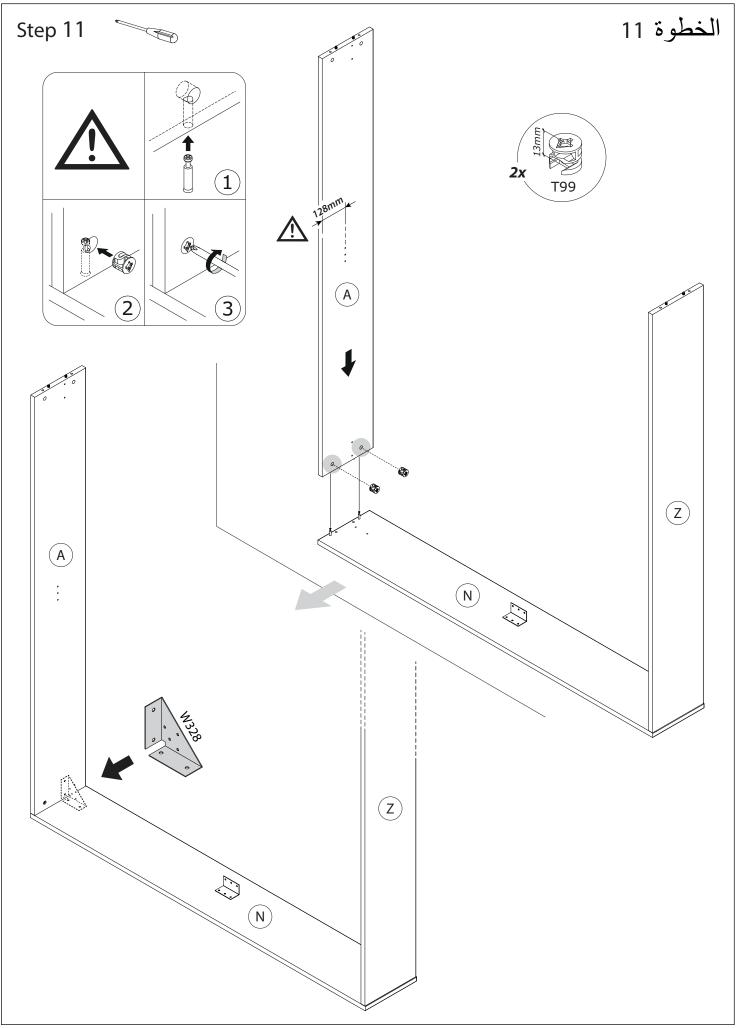

Professional assembly only للتركيب من قبل أشخاص محترفين فقط

QF5699

**Tools Required:** 

المعدات المطلوبة

⊕



- تركيب بشكل قائم فقط.
- الرجاء تغطية الأرضية بالورق/ صفيحة لتجتب حدوث الخدوش أو تلف للارضية.

. See

Floor Assembly Only. Please cover floor with Corrugated board / paper to avoid scratches / damages to floor

## Assembly Checklist

Please make sure that you have all of the below items before you start. If any are missing, please contact Home Centre for a replacement.

#### دليل التركيب

الرجاء التأكد من وجود جميع القطع المذكورة أدناه قبل ا بالتركيب، وفي حال عدم توفر أي قطعة منها، الرجاء الإتصال بشركة هوم سنتر للإستبدال.



| Part Details      | Α | C | Ν | Т | U | U |
|-------------------|---|---|---|---|---|---|
| Carton Box Number | 2 | 1 | 2 | 1 | 2 | 2 |































## Ventura 180x200 Bed

فينتورا سربر 180x200

Item Code: 162862792 Item Description: Ventura 180x200 Bed White/Concrete Dimension: W:192 / H:92 / D:212,5 cm

### Cleaning and Care Guide Your New Furniture

FOLLOWING THESE FEW BASIC STEPS WILL HELP YOU PROTECT YOUR INVESTMENT FOR YEARS OF ENJOYMENT TO COME.

Do not expose your furniture to any liquids.

Wipe up spilled liquids immediately with a soft, slightly damp cloth in the direction of the wood grain.

For stone surfaces, soak liquids up with a paper towel and wipe dry to avoid any staining.

Avoid harsh commercial cleaners, glass cleaners and spray polishes on wood.

Do not expose your furniture to strong or direct sunlight, leave near heat outlets or air conditioning units, or open windows and dampness. Excessive exposu