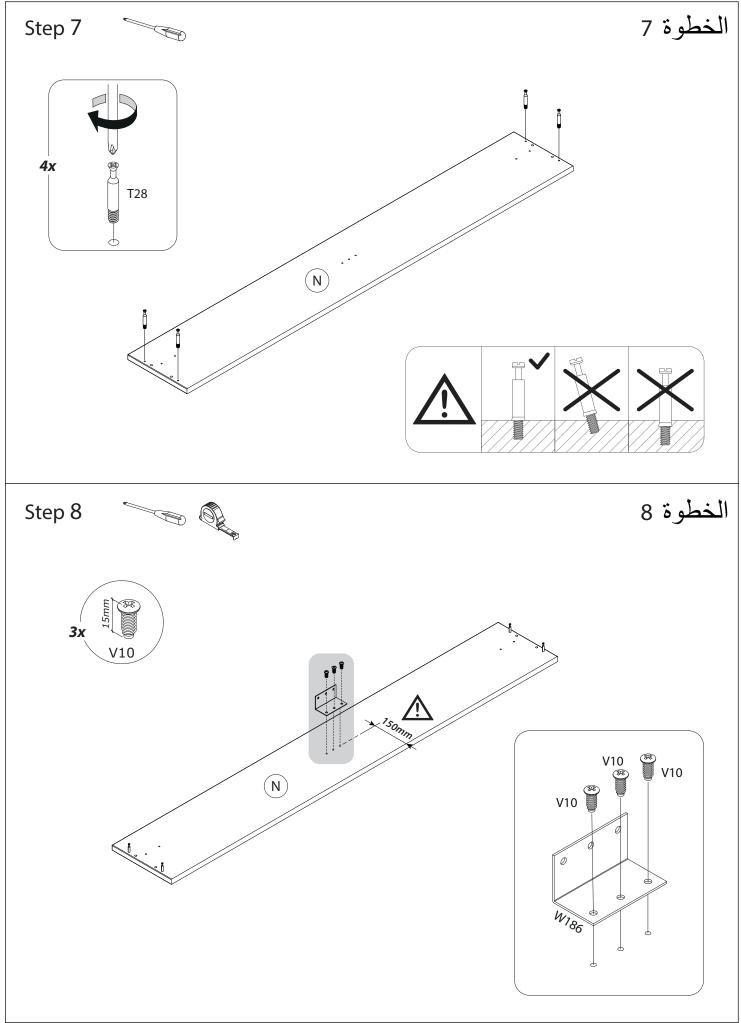

For Professional assembly only للتركيب من قبل أشخاص محترفين فقط

QF5699

**Tools Required:** 

المعدات المطلوبة

⊕



- تركيب بشكل قائم فقط.
- الرجاء تغطية الأرضية بالورق/ صفيحة لتجتب حدوث الخدوش أو تلف للارضية.

. See

Floor Assembly Only. Please cover floor with Corrugated board / paper to avoid scratches / damages to floor

## Assembly Checklist

Please make sure that you have all of the below items before you start. If any are missing, please contact Home Centre for a replacement.

#### دليل التركيب

الرجاء التأكد من وجود جميع القطع المذكورة أدناه قبل ا بالتركيب، وفي حال عدم توفر أي قطعة منها، الرجاء الإتصال بشركة هوم سنتر للإستبدال.



| Part Details      | Α | C | Ν | Т | U | U |
|-------------------|---|---|---|---|---|---|
| Carton Box Number | 2 | 1 | 2 | 1 | 2 | 2 |































## Ventura 180x200 Bed

فينتورا سربر 180x200

Item Code: 162862792 Item Description: Ventura 180x200 Bed White/Concrete Dimension: W:192 / H:92 / D:212,5 cm

### Cleaning and Care Guide Your New Furniture

FOLLOWING THESE FEW BASIC STEPS WILL HELP YOU PROTECT YOUR INVESTMENT FOR YEARS OF ENJOYMENT TO COME.

Do not expose your furniture to any liquids.

Wipe up spilled liquids immediately with a soft, slightly damp cloth in the direction of the wood grain.

For stone surfaces, soak liquids up with a paper towel and wipe dry to avoid any staining.

Avoid harsh commercial cleaners, glass cleaners and spray polishes on wood.

Do not expose your furniture to strong or direct sunlight, leave near heat outlets or air conditioning units, or open windows and dampness. Excessive