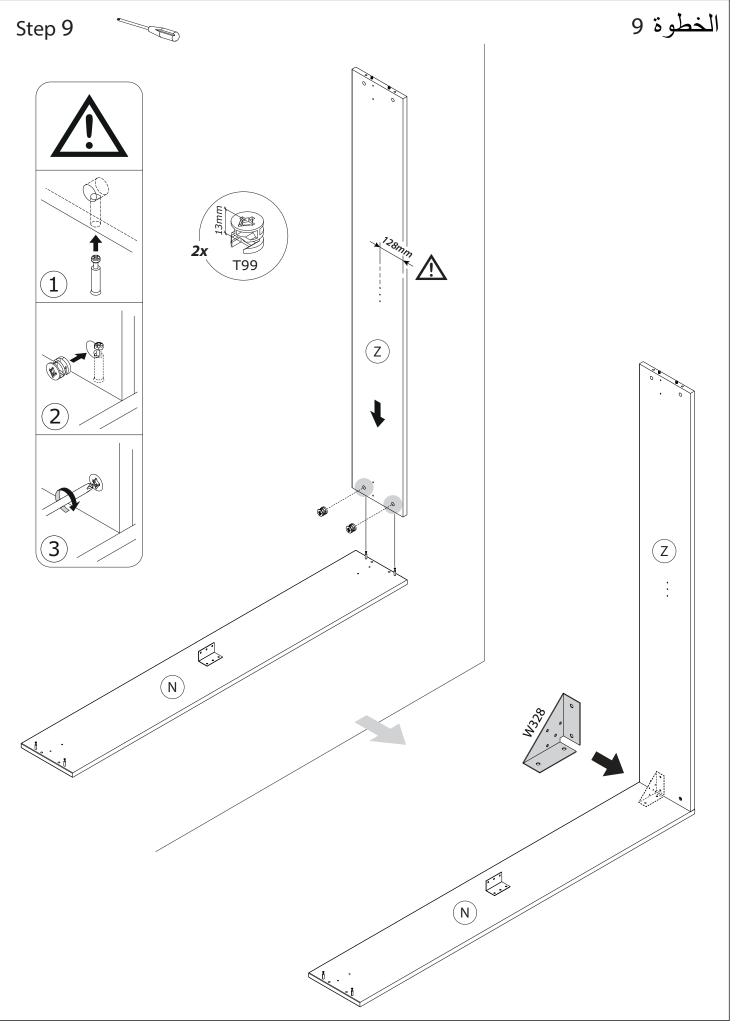

For Professional assembly only للتركيب من قبل أشخاص محترفين فقط

QF5699

**Tools Required:** 

المعدات المطلوبة

⊕



- تركيب بشكل قائم فقط.
- الرجاء تغطية الأرضية بالورق/ صفيحة لتجتب حدوث الخدوش أو تلف للارضية.

. See

Floor Assembly Only. Please cover floor with Corrugated board / paper to avoid scratches / damages to floor

## Assembly Checklist

Please make sure that you have all of the below items before you start. If any are missing, please contact Home Centre for a replacement.

#### دليل التركيب

الرجاء التأكد من وجود جميع القطع المذكورة أدناه قبل ا بالتركيب، وفي حال عدم توفر أي قطعة منها، الرجاء الإتصال بشركة هوم سنتر للإستبدال.



| Part Details      | Α | C | Ν | Т | U | U |
|-------------------|---|---|---|---|---|---|
| Carton Box Number | 2 | 1 | 2 | 1 | 2 | 2 |































## Ventura 180x200 Bed

فينتورا سربر 180x200

Item Code: 162862792 Item Description: Ventura 180x200 Bed White/Concrete Dimension: W:192 / H:92 / D:212,5 cm

### Cleaning and Care Guide Your New Furniture

FOLLOWING THESE FEW BASIC STEPS WILL HELP YOU PROTECT YOUR INVESTMENT FOR YEARS OF ENJOYMENT TO COME.

Do not expose your furniture to any liquids.

Wipe up spilled liquids immediately with a soft, slightly damp cloth in the direction of the wood grain.

For stone surfaces, soak liquids up with a paper towel and wipe dry to avoid any staining.

Avoid harsh commercial cleaners, glass cleaners and spray polishes on wood.

Do not expose your furniture to strong or direct sunlight, leave near heat outlets or air conditioning units, or open windows and dampness. Excessive ex