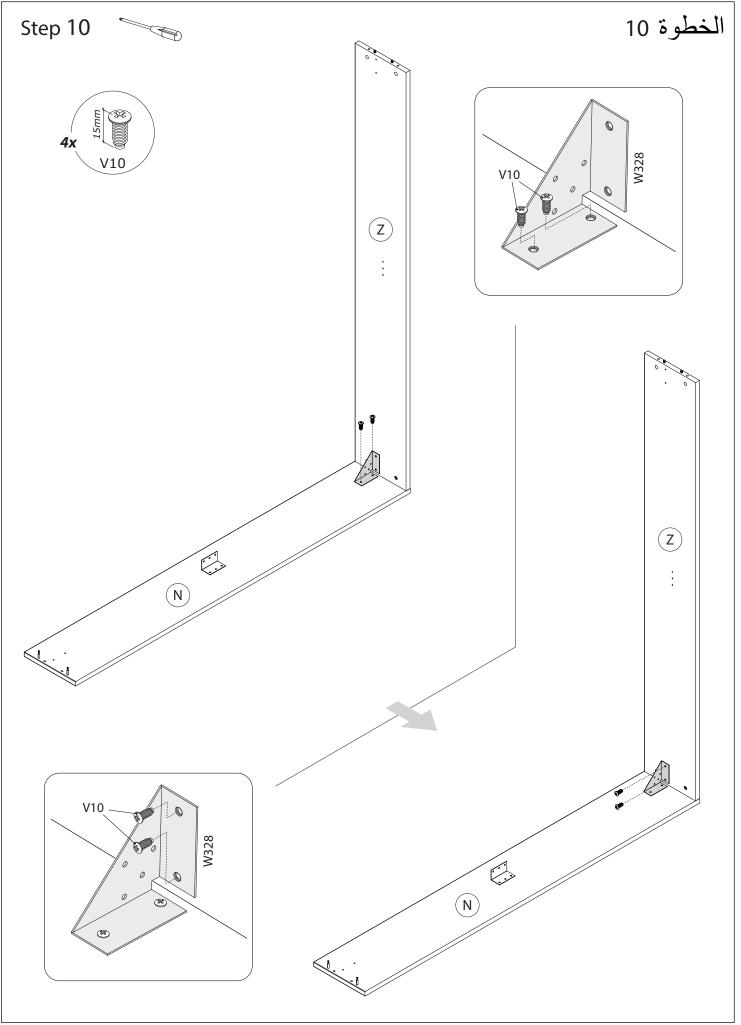

r Professional assembly only للتركيب من قبل أشخاص محترفين فقط

QF5699

**Tools Required:** 

المعدات المطلوبة

⊕



- تركيب بشكل قائم فقط.
- الرجاء تغطية الأرضية بالورق/ صفيحة لتجتب حدوث الخدوش أو تلف للارضية.

. See

Floor Assembly Only. Please cover floor with Corrugated board / paper to avoid scratches / damages to floor

## Assembly Checklist

Please make sure that you have all of the below items before you start. If any are missing, please contact Home Centre for a replacement.

#### دليل التركيب

الرجاء التأكد من وجود جميع القطع المذكورة أدناه قبل ا بالتركيب، وفي حال عدم توفر أي قطعة منها، الرجاء الإتصال بشركة هوم سنتر للإستبدال.



| Part Details      | Α | C | Ν | Т | U | U |
|-------------------|---|---|---|---|---|---|
| Carton Box Number | 2 | 1 | 2 | 1 | 2 | 2 |































## Ventura 180x200 Bed

فينتورا سربر 180x200

Item Code: 162862792 Item Description: Ventura 180x200 Bed White/Concrete Dimension: W:192 / H:92 / D:212,5 cm

### Cleaning and Care Guide Your New Furniture

FOLLOWING THESE FEW BASIC STEPS WILL HELP YOU PROTECT YOUR INVESTMENT FOR YEARS OF ENJOYMENT TO COME.

Do not expose your furniture to any liquids.

Wipe up spilled liquids immediately with a soft, slightly damp cloth in the direction of the wood grain.

For stone surfaces, soak liquids up with a paper towel and wipe dry to avoid any staining.

Avoid harsh commercial cleaners, glass cleaners and spray polishes on wood.

Do not expose your furniture to strong or direct sunlight, leave near heat outlets or air conditioning units, or open windows and dampness. Excessive expo