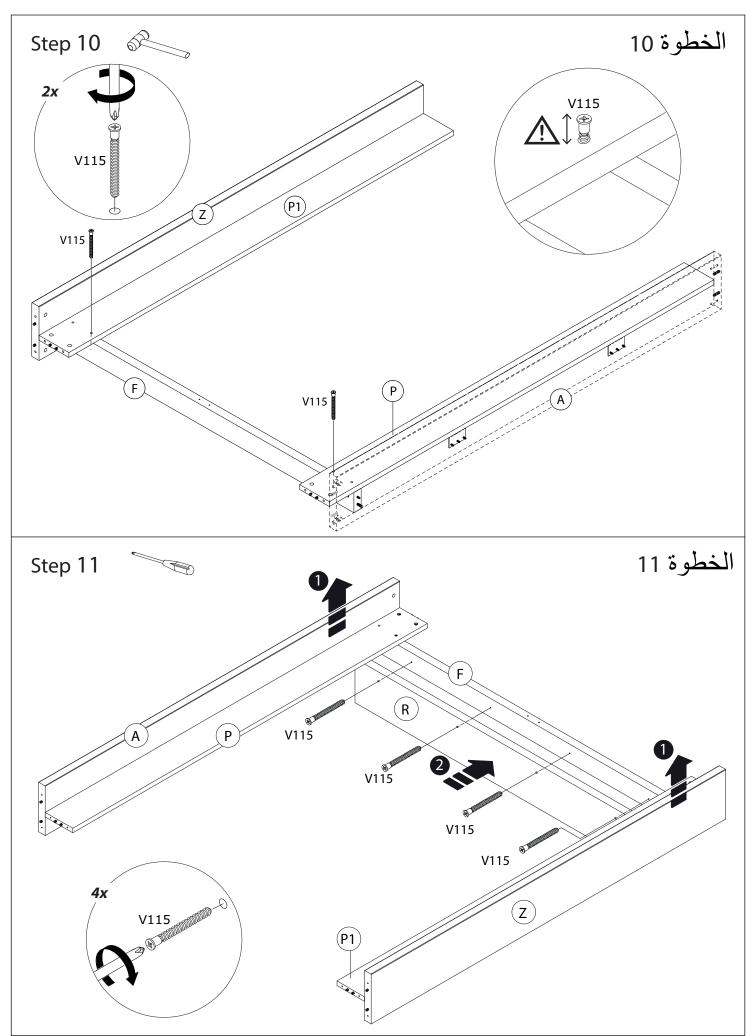

## Step 1

الخطوة 1

Note: Skipping any steps could lead to improper assembly and damages.
Do not tighten the bolts before finishing all steps.

ملاحظة: إن إهمال أي خطوة قد يسبب أضراراً أو تركيب غير مناسب. ر ... ... لا تقم بشد البراغي قبل إنهاء جميع الخطوات.