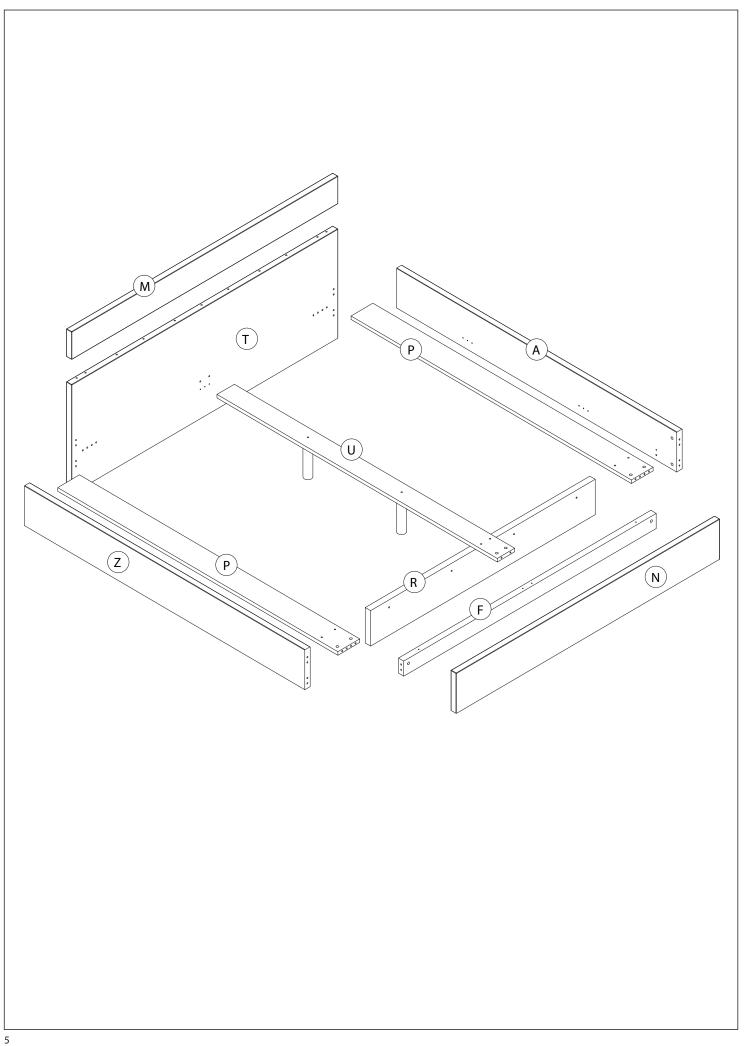

## Step 1

الخطوة 1

Note: Skipping any steps could lead to improper assembly and damages.
Do not tighten the bolts before finishing all steps.

ملاحظة: إن إهمال أي خطوة قد يسبب أضراراً أو تركيب غير مناسب. ر ... ... لا تقم بشد البراغي قبل إنهاء جميع الخطوات.