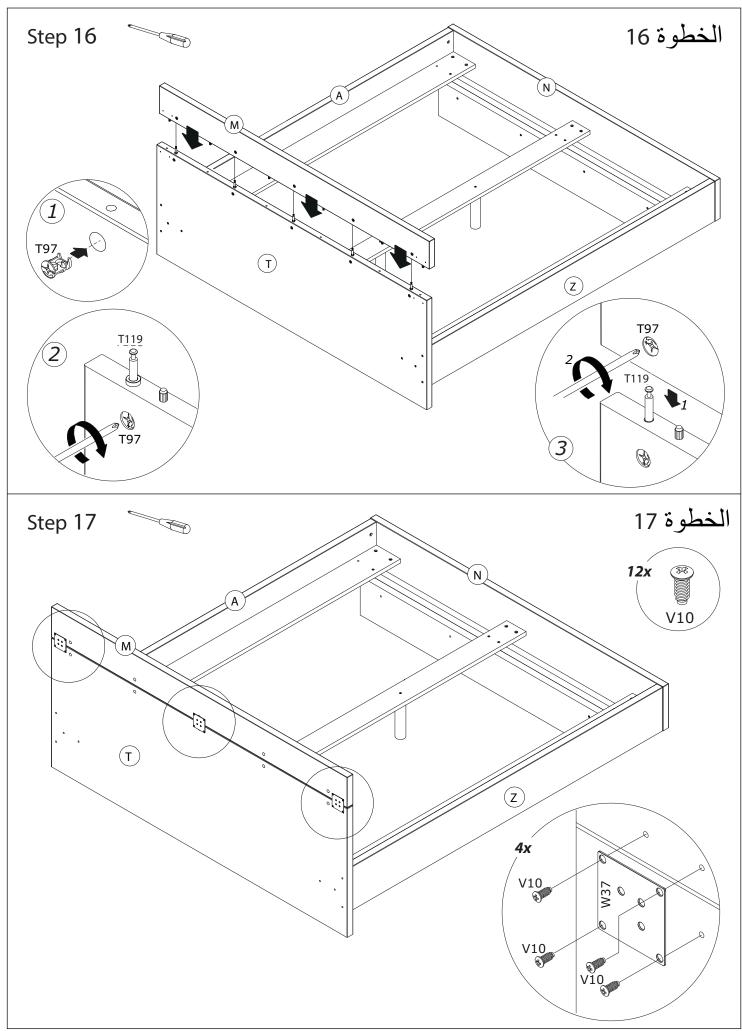

## Step 1

الخطوة 1

Note: Skipping any steps could lead to improper assembly and damages.
Do not tighten the bolts before finishing all steps.

ملاحظة: إن إهمال أي خطوة قد يسبب أضراراً أو تركيب غير مناسب. ر ... ... لا تقم بشد البراغي قبل إنهاء جميع الخطوات.