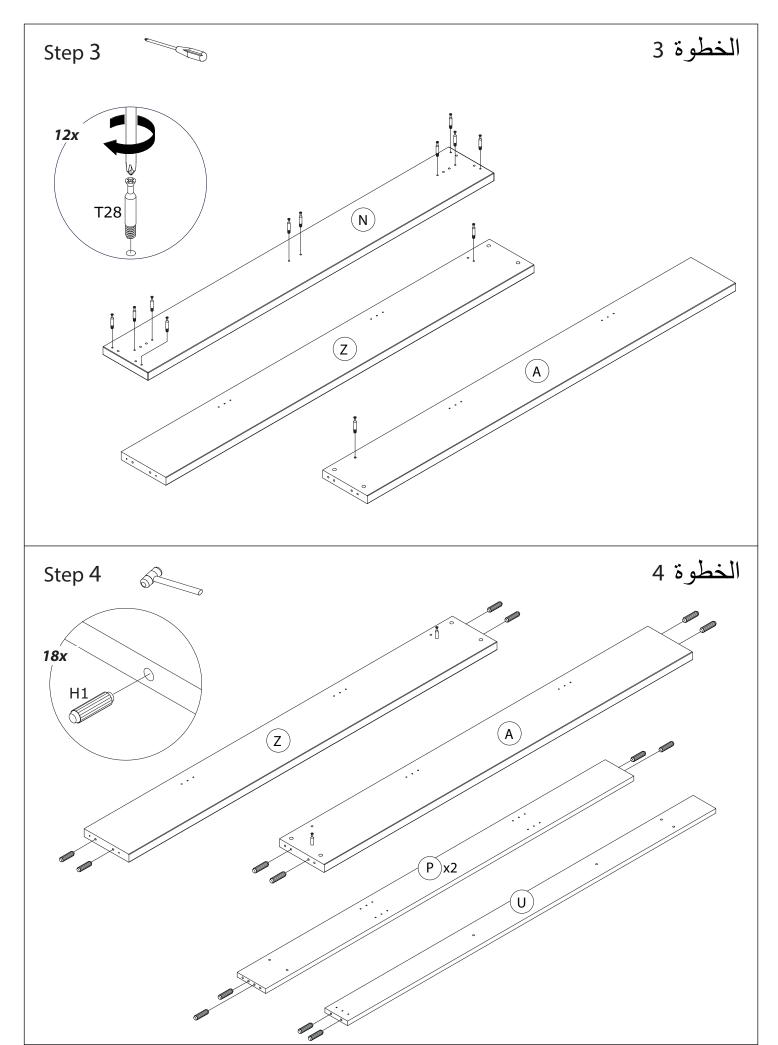

## Step 1

الخطوة 1

Note: Skipping any steps could lead to improper assembly and damages.
Do not tighten the bolts before finishing all steps.

ملاحظة: إن إهمال أي خطوة قد يسبب أضراراً أو تركيب غير مناسب. ر ... ... لا تقم بشد البراغي قبل إنهاء جميع الخطوات.