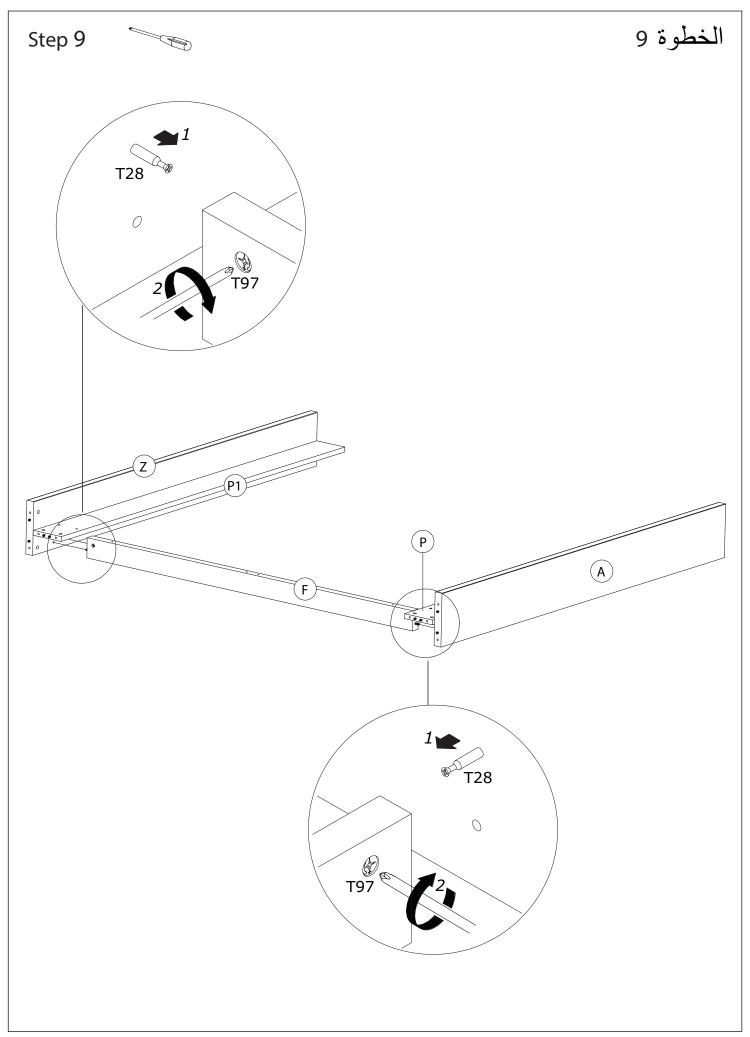

## Step 1

الخطوة 1

Note: Skipping any steps could lead to improper assembly and damages.
Do not tighten the bolts before finishing all steps.

ملاحظة: إن إهمال أي خطوة قد يسبب أضراراً أو تركيب غير مناسب. ر ... ... لا تقم بشد البراغي قبل إنهاء جميع الخطوات.