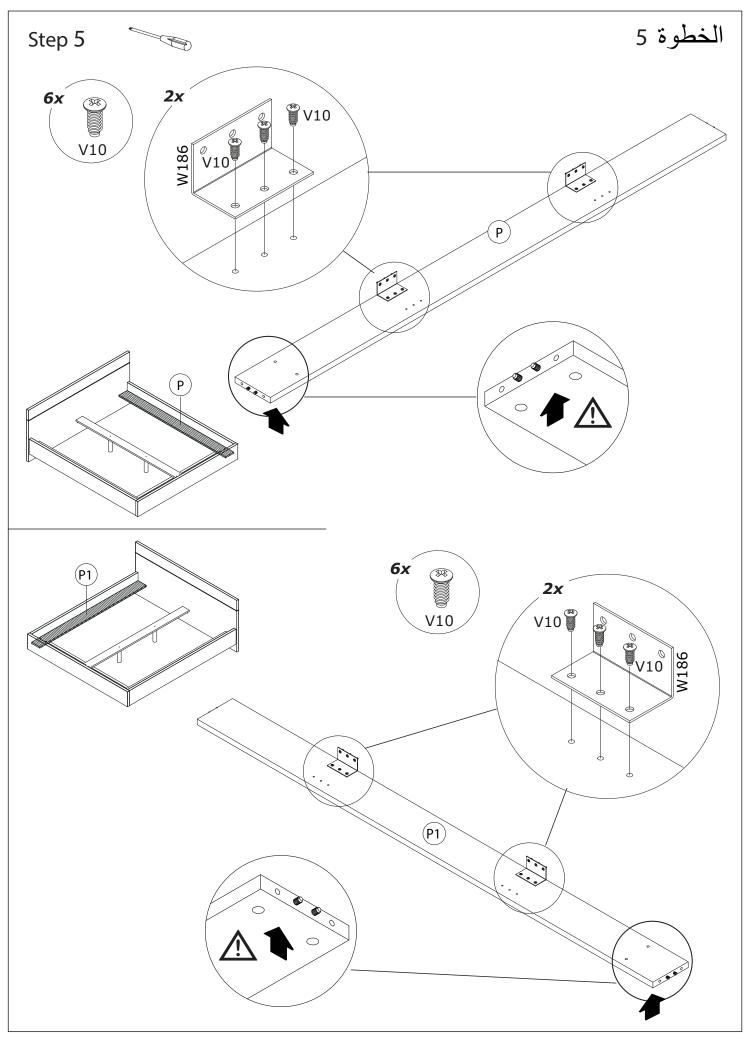

## Step 1

الخطوة 1

Note: Skipping any steps could lead to improper assembly and damages.
Do not tighten the bolts before finishing all steps.

ملاحظة: إن إهمال أي خطوة قد يسبب أضراراً أو تركيب غير مناسب. ر ... ... لا تقم بشد البراغي قبل إنهاء جميع الخطوات.