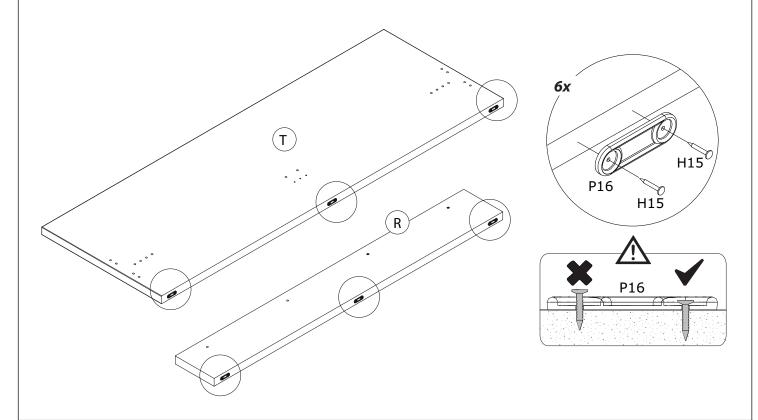

## Step 1

الخطوة 1

Note: Skipping any steps could lead to improper assembly and damages.
Do not tighten the bolts before finishing all steps.

ملاحظة: إن إهمال أي خطوة قد يسبب أضراراً أو تركيب غير مناسب. ر ... ... لا تقم بشد البراغي قبل إنهاء جميع الخطوات.