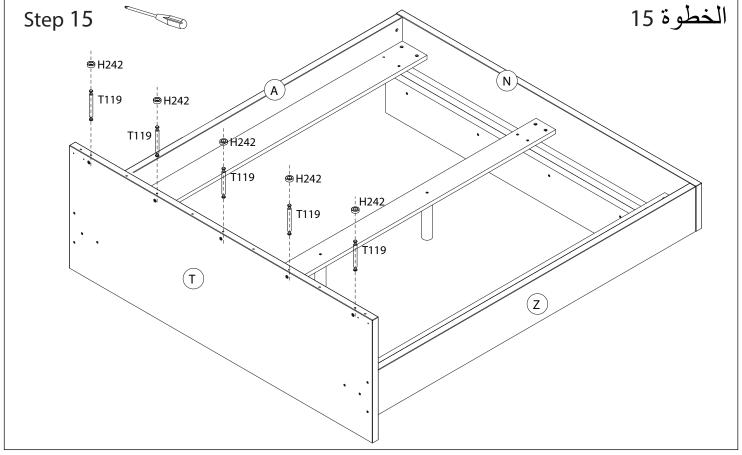

## Step 1

الخطوة 1

Note: Skipping any steps could lead to improper assembly and damages.
Do not tighten the bolts before finishing all steps.

ملاحظة: إن إهمال أي خطوة قد يسبب أضراراً أو تركيب غير مناسب. ر ... ... لا تقم بشد البراغي قبل إنهاء جميع الخطوات.