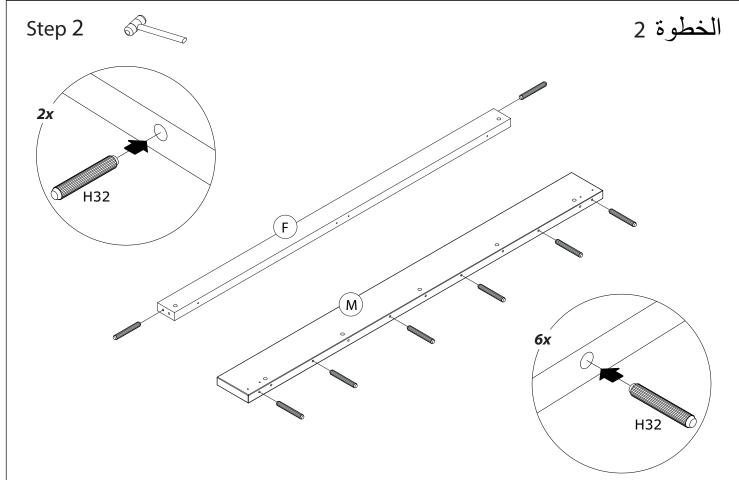

## Step 1

الخطوة 1

Note: Skipping any steps could lead to improper assembly and damages.
Do not tighten the bolts before finishing all steps.

ملاحظة: إن إهمال أي خطوة قد يسبب أضراراً أو تركيب غير مناسب. ر ... ... لا تقم بشد البراغي قبل إنهاء جميع الخطوات.