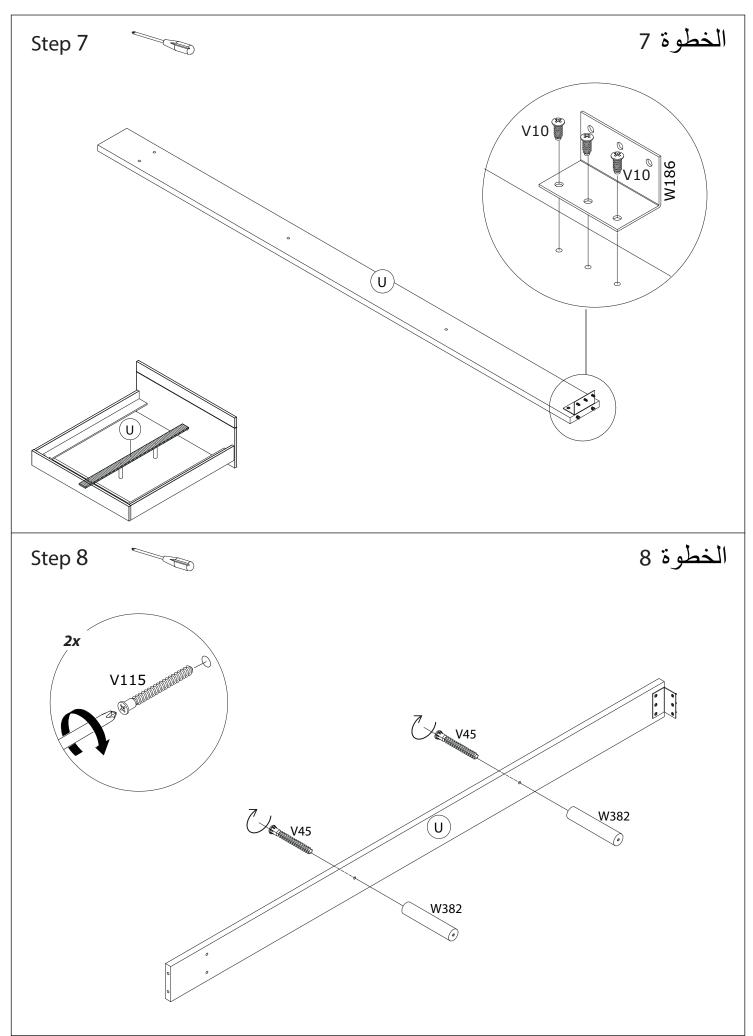

## Step 1

الخطوة 1

Note: Skipping any steps could lead to improper assembly and damages.
Do not tighten the bolts before finishing all steps.

ملاحظة: إن إهمال أي خطوة قد يسبب أضراراً أو تركيب غير مناسب. ر ... ... لا تقم بشد البراغي قبل إنهاء جميع الخطوات.