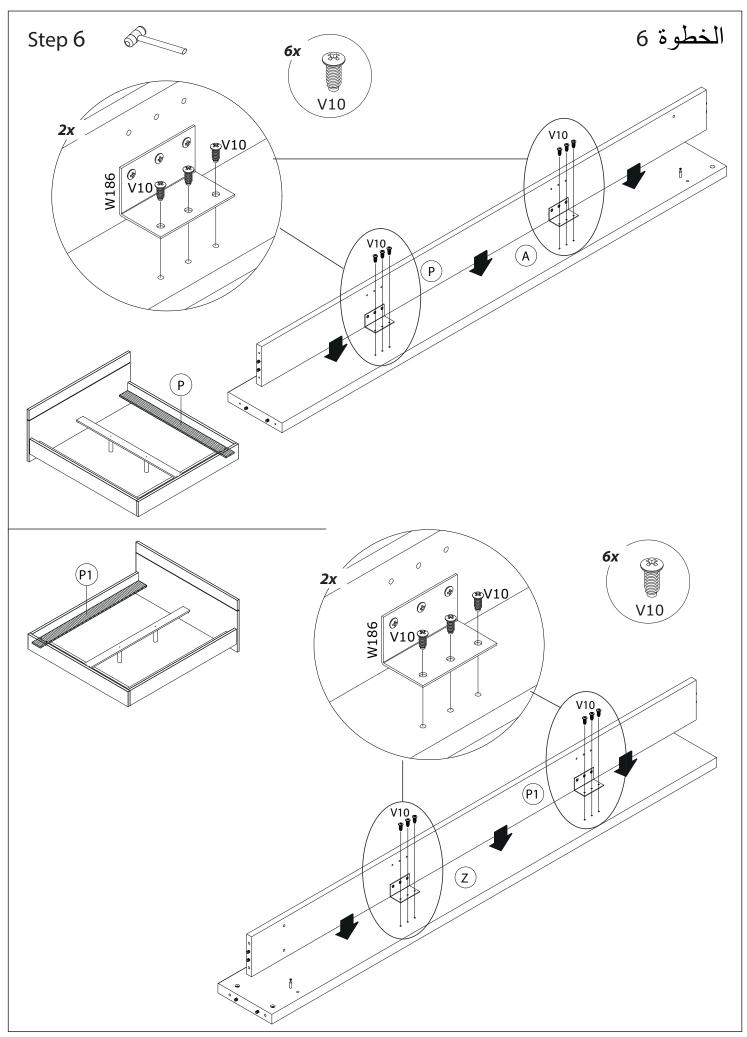

## Step 1

الخطوة 1

Note: Skipping any steps could lead to improper assembly and damages.
Do not tighten the bolts before finishing all steps.

ملاحظة: إن إهمال أي خطوة قد يسبب أضراراً أو تركيب غير مناسب. ر ... ... لا تقم بشد البراغي قبل إنهاء جميع الخطوات.