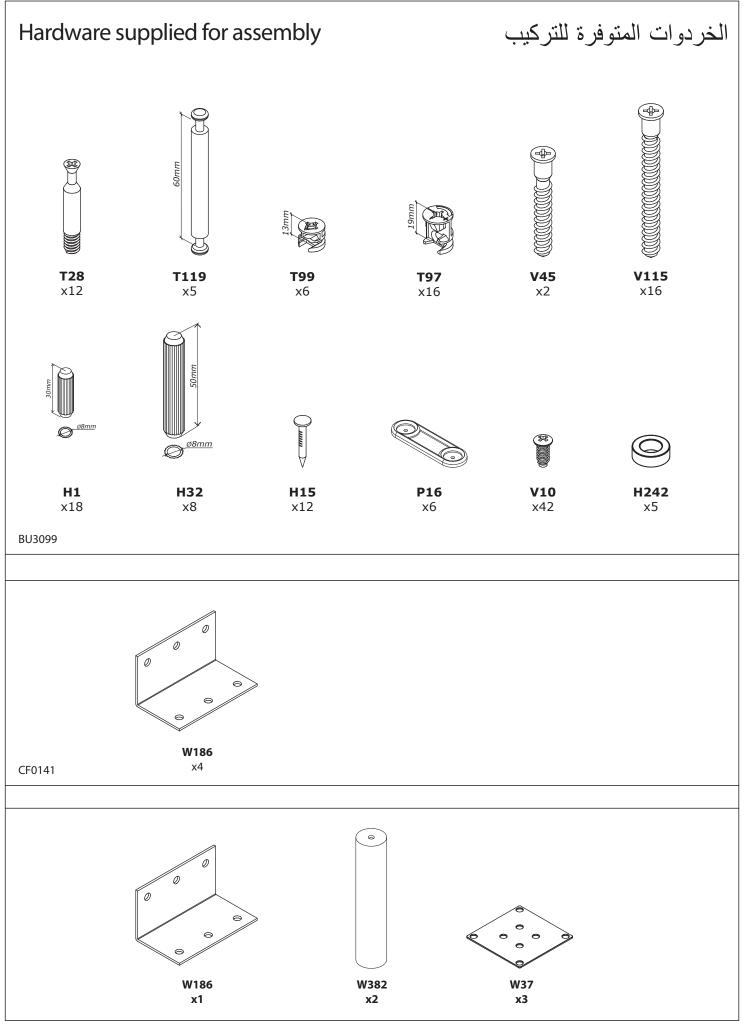

# **Assembly Checklist**

Please make sure that you have all of the below items before you start. If any are missing, please contact Home Centre for a replacement.

#### دليل التركيب

الرجاء التأكد من وجود جميع القطع المذكورة أدناه قبل ا بالتركيب، وفي حال عدم توفر أي قطعة منها، الرجاء الإتضال بشركة هوم سنتر للإستبدال.

| Parts supplied for assembly |                                         | الأجزاء المتوفرة للتركيب              |
|-----------------------------|-----------------------------------------|---------------------------------------|
| T                           | • • • • • • • • • • • • • • • • • • • • |                                       |
| TE0300 1910x720x38mm        | SP0400 2010x244x38mm                    | <ul><li>♠</li><li></li><li></li></ul> |
| © Z  SP0401 2010x244x38mm   | FS2380<br>1810x92x38mm                  | . F                                   |

| Part Details      | T | M | A | Z | F | تفاصيل جزئية            |
|-------------------|---|---|---|---|---|-------------------------|
| Carton Box Number | 1 | 2 | 2 | 2 | 2 | رقم الصندوق<br>الكرتوني |

#### دليل التركيب

الرجاء التأكد من وجود جميع القطع المذكورة أدناه قبل ا بالتركيب، وفي حال عدم توفر أي قطعة منها، الرجاء الإتضال بشركة هوم سنتر للإستبدال.

| Parts suppli                   | ed for a | ssembly |                         |                           | جزاء المتوفرة للتركيب | الأ |
|--------------------------------|----------|---------|-------------------------|---------------------------|-----------------------|-----|
|                                |          |         |                         |                           |                       |     |
| • • • • •                      | N        |         | • • • •                 |                           |                       |     |
| <b>PE0139</b><br>1890x246x38mm |          |         |                         | • FS2381<br>1610x217x38mm | · R                   |     |
| FS2385<br>2010x156x22mm        |          | P)x2    |                         |                           |                       |     |
|                                |          |         | F52382<br>2010x124x22mm | •                         |                       |     |

| Part Details      | N | R | U | 2x <b>P</b> | تفاصيل جزئية            |
|-------------------|---|---|---|-------------|-------------------------|
| Carton Box Number | 3 | 3 | 3 | 3           | رقم الصندوق<br>الكرتوني |