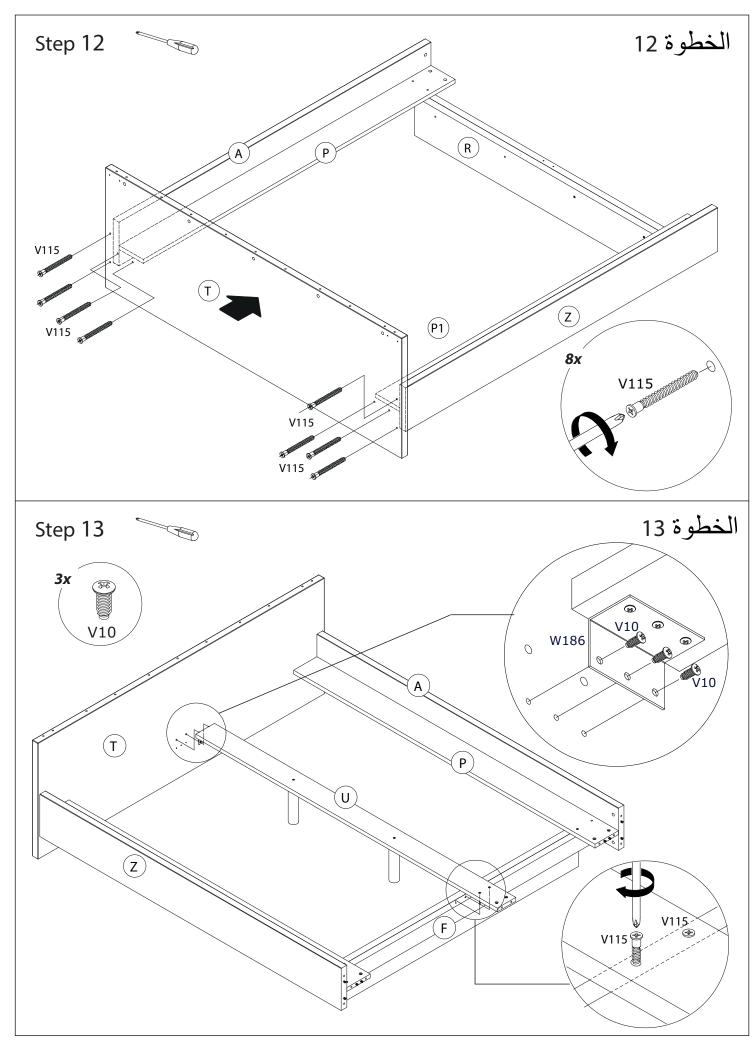

## Step 1

الخطوة 1

Note: Skipping any steps could lead to improper assembly and damages.
Do not tighten the bolts before finishing all steps.

ملاحظة: إن إهمال أي خطوة قد يسبب أضراراً أو تركيب غير مناسب. ر ... ... لا تقم بشد البراغي قبل إنهاء جميع الخطوات.