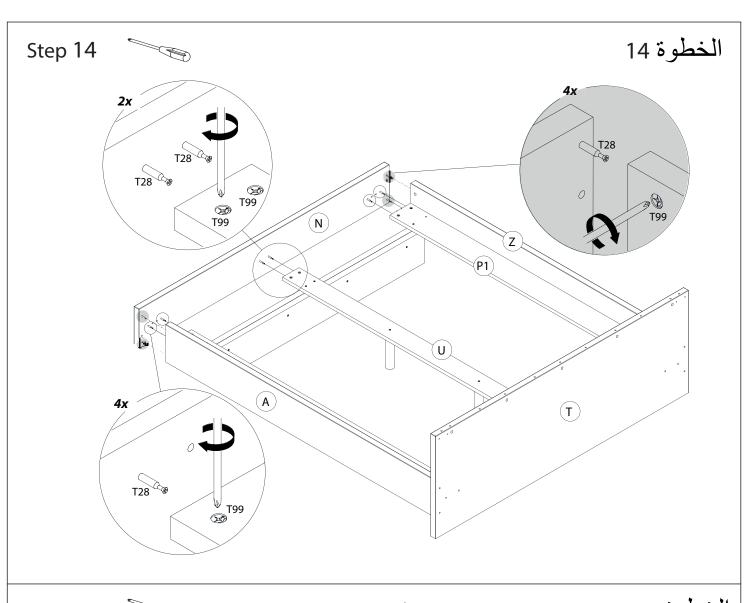

## Step 1

الخطوة 1

Note: Skipping any steps could lead to improper assembly and damages.
Do not tighten the bolts before finishing all steps.

ملاحظة: إن إهمال أي خطوة قد يسبب أضراراً أو تركيب غير مناسب. ر ... ... لا تقم بشد البراغي قبل إنهاء جميع الخطوات.