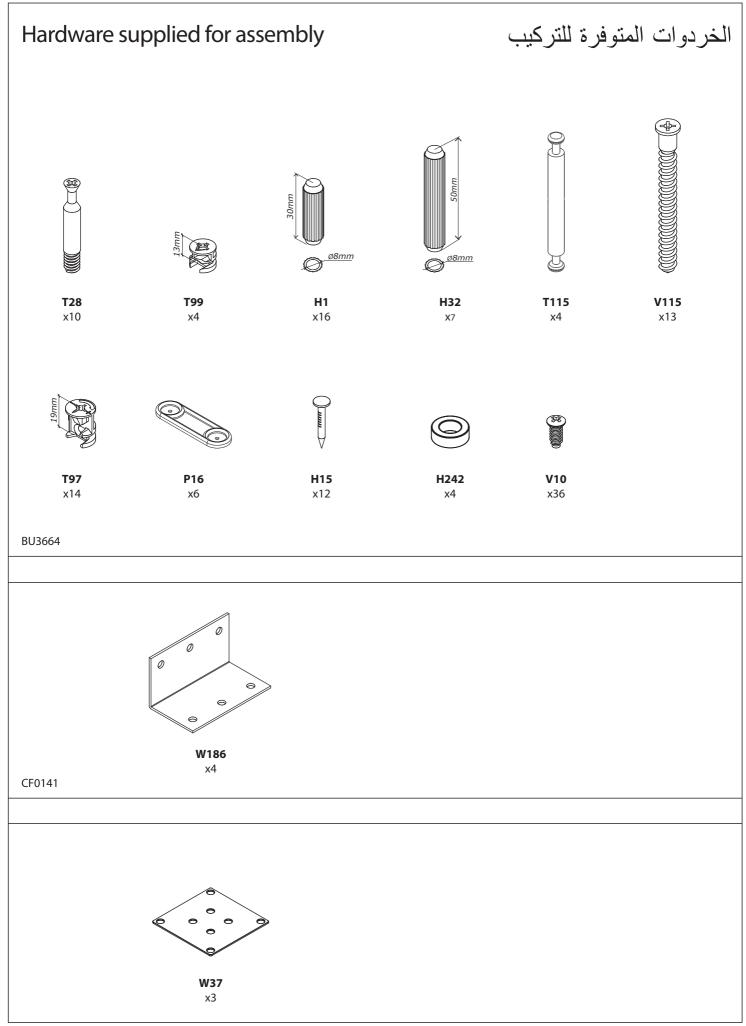

# Assembly Checklist

Please make sure that you have all of the below items before you start. If any are missing, please contact Home Centre for a replacement.

## دليل التركيب

الرجاء التأكد من وجود جميع القطع المذكورة أدناه قبل ا بالتركيب، وفني حال عدم توفر أي قطعة منها، الرجاء الإتصال بشركة هوم سنتر للإستبدال.

| Parts supplied for assembly          | i                                      | الأجزاء المتوفرة للتركيب       |
|--------------------------------------|----------------------------------------|--------------------------------|
| •••• ••••   • ••••   • ••••   • •••• | •••••••••••••••••••••••••••••••••••••• | o o                            |
| • •                                  |                                        | · (N)                          |
| <b>TE0422</b><br>1310x720x38mm       |                                        | <b>PE0215</b><br>1290x246x38mm |
| ° (Z)                                |                                        | R                              |
| <b>SP0401</b><br>2010x244x38mm       |                                        | <b>FS2936</b><br>1010x217x38mm |
| (A)                                  |                                        | F                              |
| <b>SP0400</b><br>2010x244x38mm       |                                        | <b>FS2935</b><br>1210x92x38mm  |
| Px2                                  |                                        |                                |
| <b>FS2385</b><br>2010x156x22mm       |                                        |                                |
|                                      |                                        |                                |