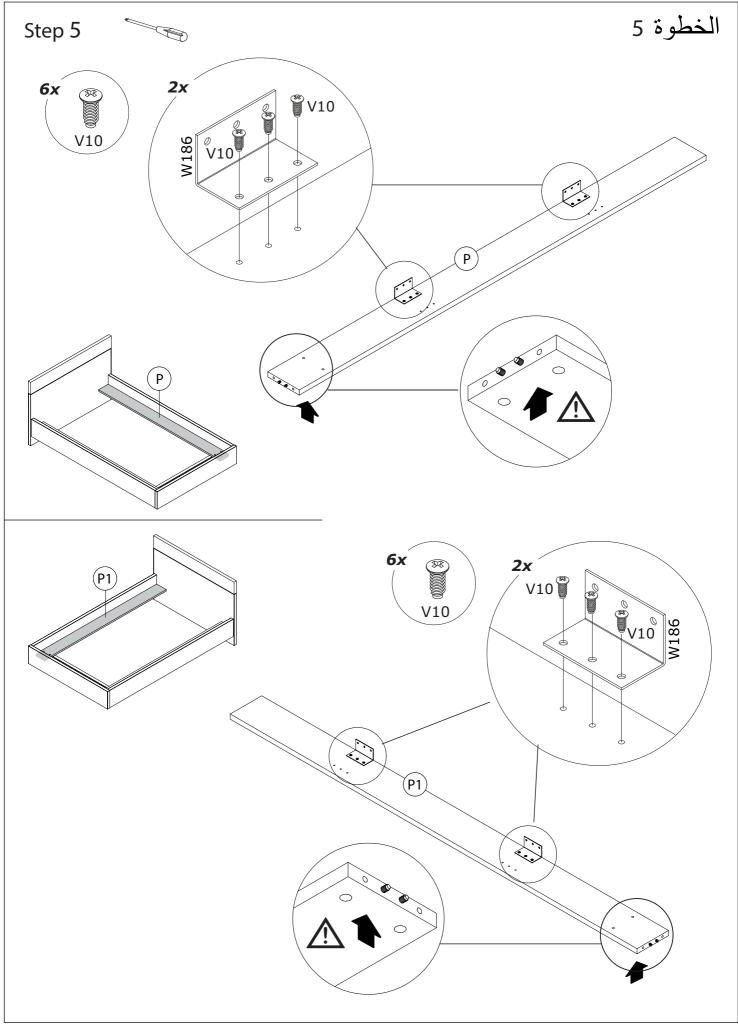

# الخطوة 1

Step 1 ර

Note: Skipping any steps could lead to improper assembly and damages. Do not tighten the bolts before finishing all steps. ملاحظة: إن إهمال أي خطوة قد يسبب أضراراً أو تركيب غير مناسب. لا تقم بشد البراغي قبل إنهاء جميع الخطوات.