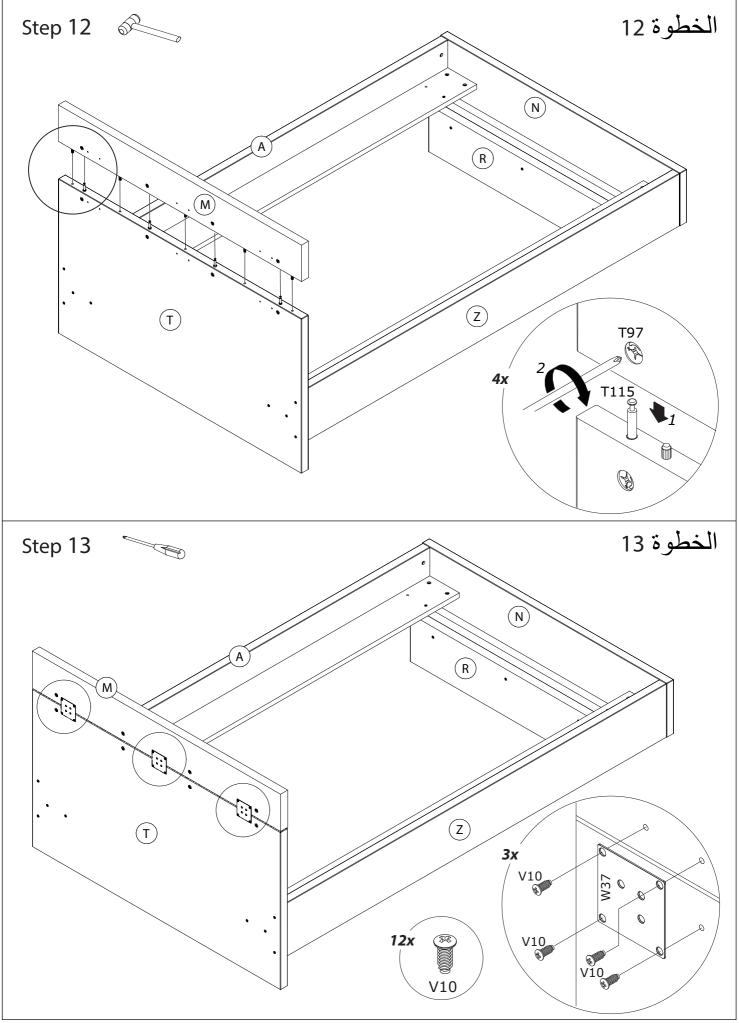

# الخطوة 1

Step 1 ර

Note: Skipping any steps could lead to improper assembly and damages. Do not tighten the bolts before finishing all steps. ملاحظة: إن إهمال أي خطوة قد يسبب أضراراً أو تركيب غير مناسب. لا تقم بشد البراغي قبل إنهاء جميع الخطوات.