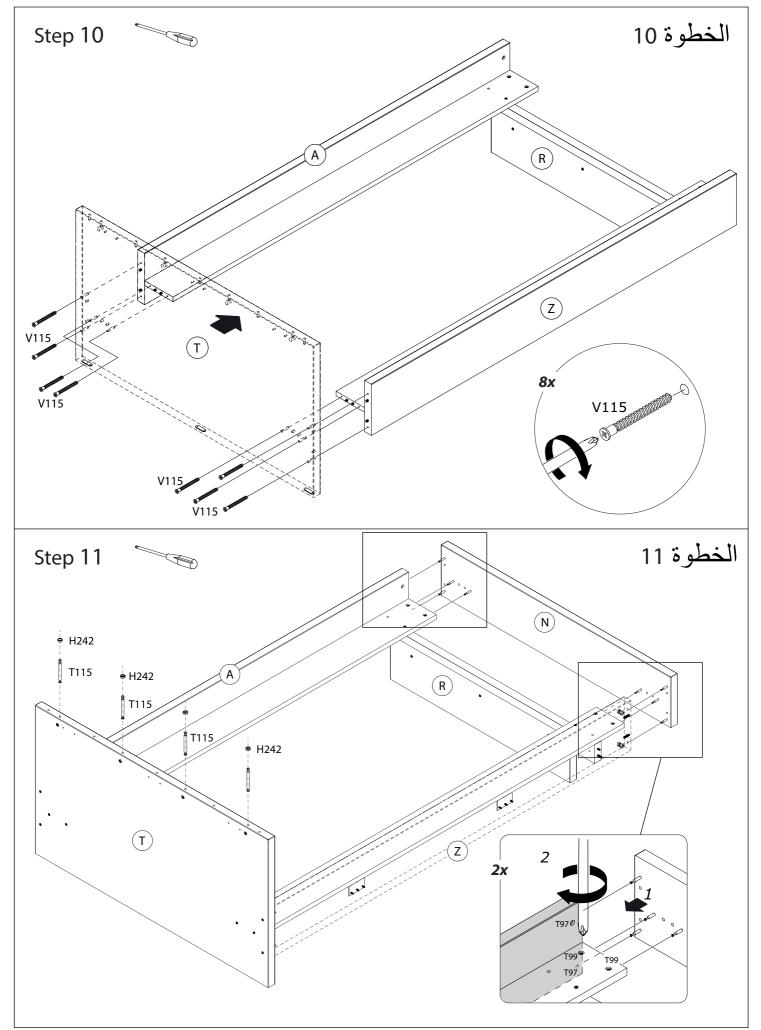

# الخطوة 1

Step 1 ර

Note: Skipping any steps could lead to improper assembly and damages. Do not tighten the bolts before finishing all steps. ملاحظة: إن إهمال أي خطوة قد يسبب أضراراً أو تركيب غير مناسب. لا تقم بشد البراغي قبل إنهاء جميع الخطوات.