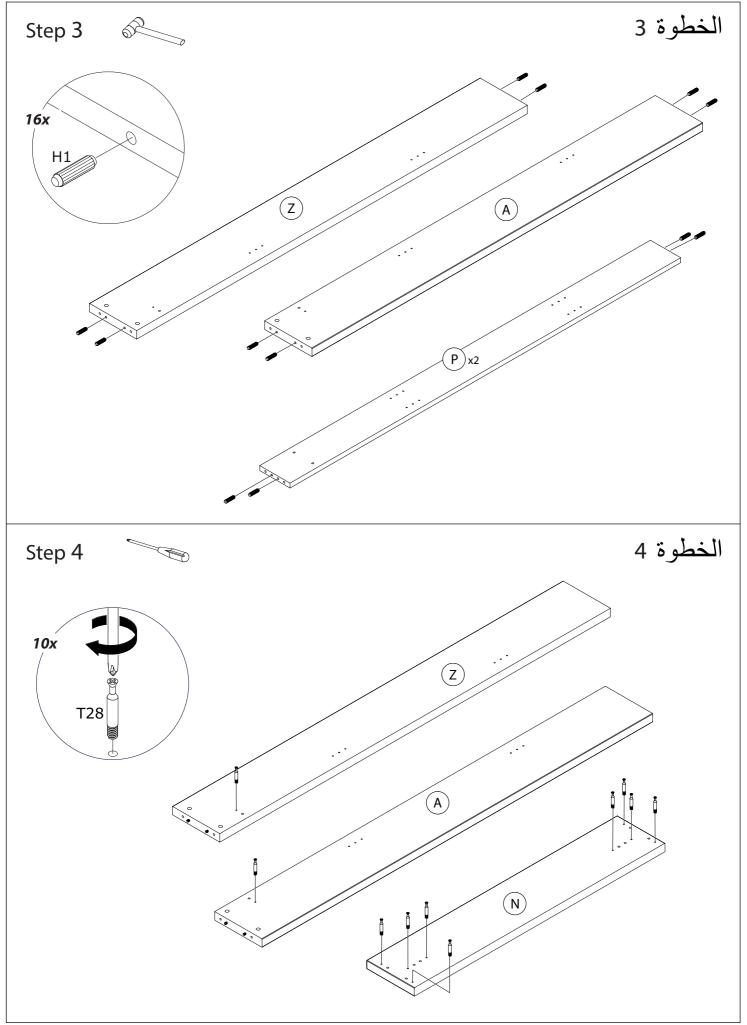

# الخطوة 1

Step 1 ර

Note: Skipping any steps could lead to improper assembly and damages. Do not tighten the bolts before finishing all steps. ملاحظة: إن إهمال أي خطوة قد يسبب أضراراً أو تركيب غير مناسب. لا تقم بشد البراغي قبل إنهاء جميع الخطوات.