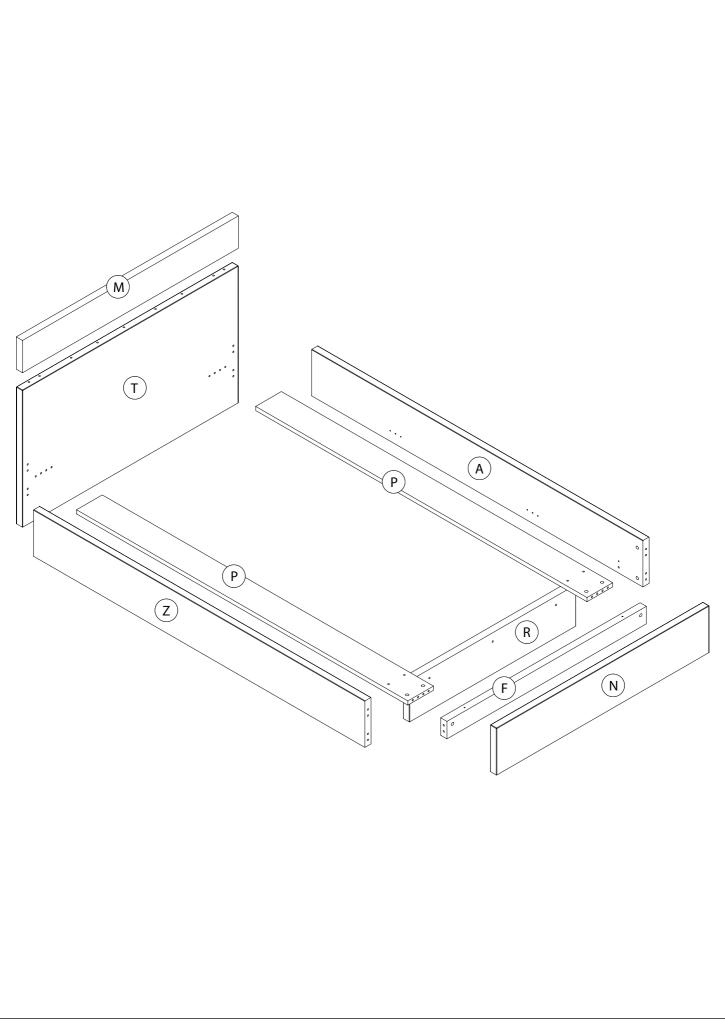

## دليل التركيب

الرجاء التأكد من وجود جميع القطع المذكورة أدناه قبل ا بالتركيب، وفني حال عدم توفر أي قطعة منها، الرجاء الإتصال بشركة هوم سنتر للإستبدال.

| Parts supplied for assembly          | i                                      | الأجزاء المتوفرة للتركيب       |
|--------------------------------------|----------------------------------------|--------------------------------|
| •••• ••••   • ••••   • ••••   • •••• | •••••••••••••••••••••••••••••••••••••• | o o                            |
| • •                                  |                                        | · (N)                          |
| <b>TE0422</b><br>1310x720x38mm       |                                        | <b>PE0215</b><br>1290x246x38mm |
| ° (Z)                                |                                        | R                              |
| <b>SP0401</b><br>2010x244x38mm       |                                        | <b>FS2936</b><br>1010x217x38mm |
| (A)                                  |                                        | F                              |
| <b>SP0400</b><br>2010x244x38mm       |                                        | <b>FS2935</b><br>1210x92x38mm  |
| Px2                                  |                                        |                                |
| <b>FS2385</b><br>2010x156x22mm       |                                        |                                |
|                                      |                                        |                                |

| Part Details      | Α | Z | 2x <b>P</b> | Т | М | N | F | R |
|-------------------|---|---|-------------|---|---|---|---|---|
| Carton Box Number | 1 | 1 | 1           | 2 | 2 | 2 | 2 | 2 |