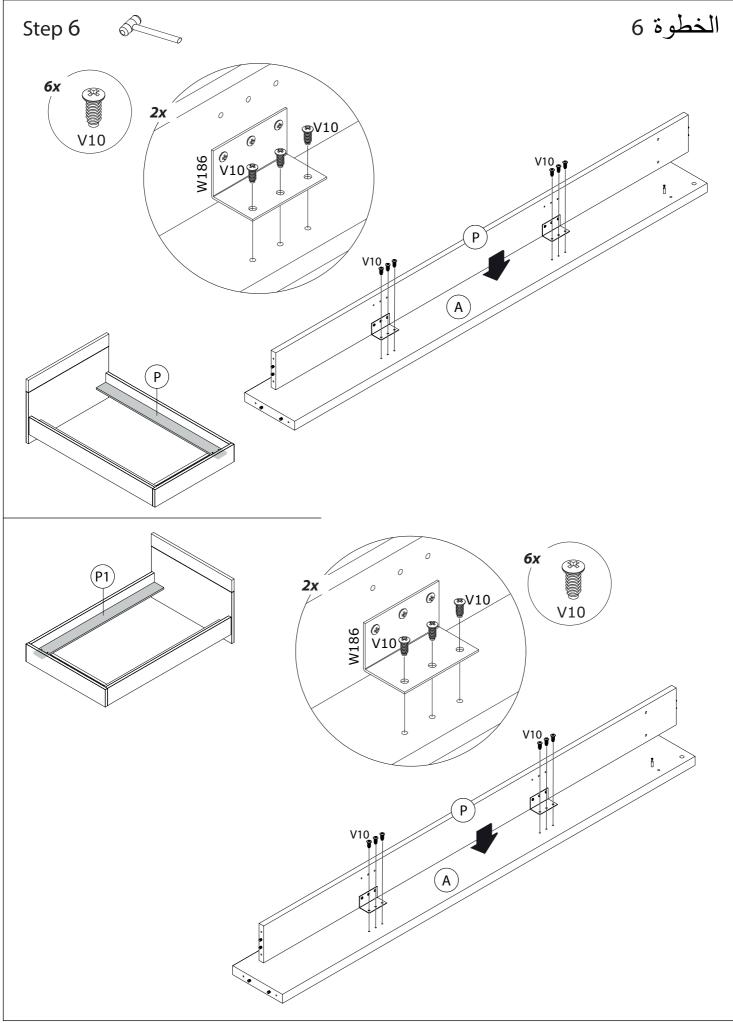

# الخطوة 1

Step 1 ර

Note: Skipping any steps could lead to improper assembly and damages. Do not tighten the bolts before finishing all steps. ملاحظة: إن إهمال أي خطوة قد يسبب أضراراً أو تركيب غير مناسب. لا تقم بشد البراغي قبل إنهاء جميع الخطوات.