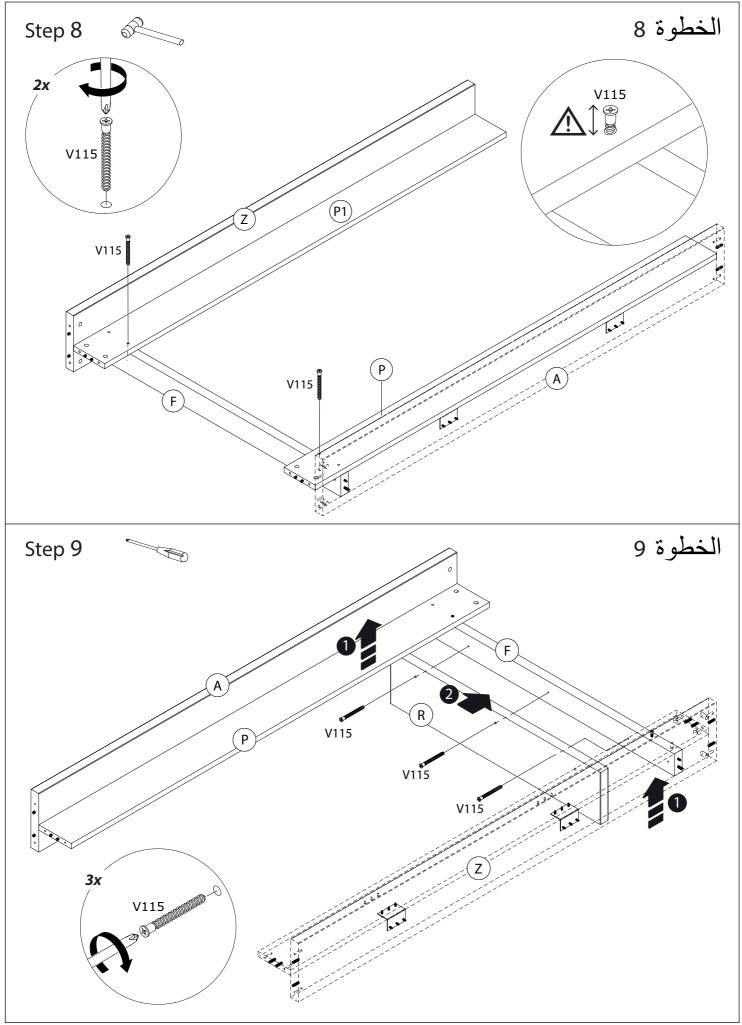

# الخطوة 1

Step 1 ර

Note: Skipping any steps could lead to improper assembly and damages. Do not tighten the bolts before finishing all steps. ملاحظة: إن إهمال أي خطوة قد يسبب أضراراً أو تركيب غير مناسب. لا تقم بشد البراغي قبل إنهاء جميع الخطوات.