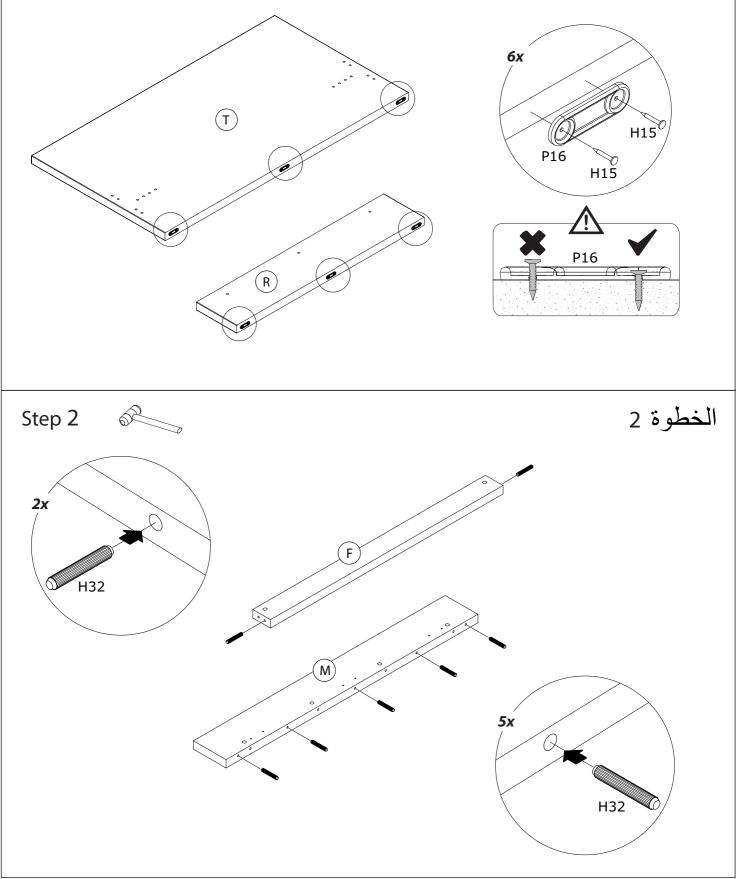

# الخطوة 1

Step 1 ර

Note: Skipping any steps could lead to improper assembly and damages. Do not tighten the bolts before finishing all steps. ملاحظة: إن إهمال أي خطوة قد يسبب أضراراً أو تركيب غير مناسب. لا تقم بشد البراغي قبل إنهاء جميع الخطوات.