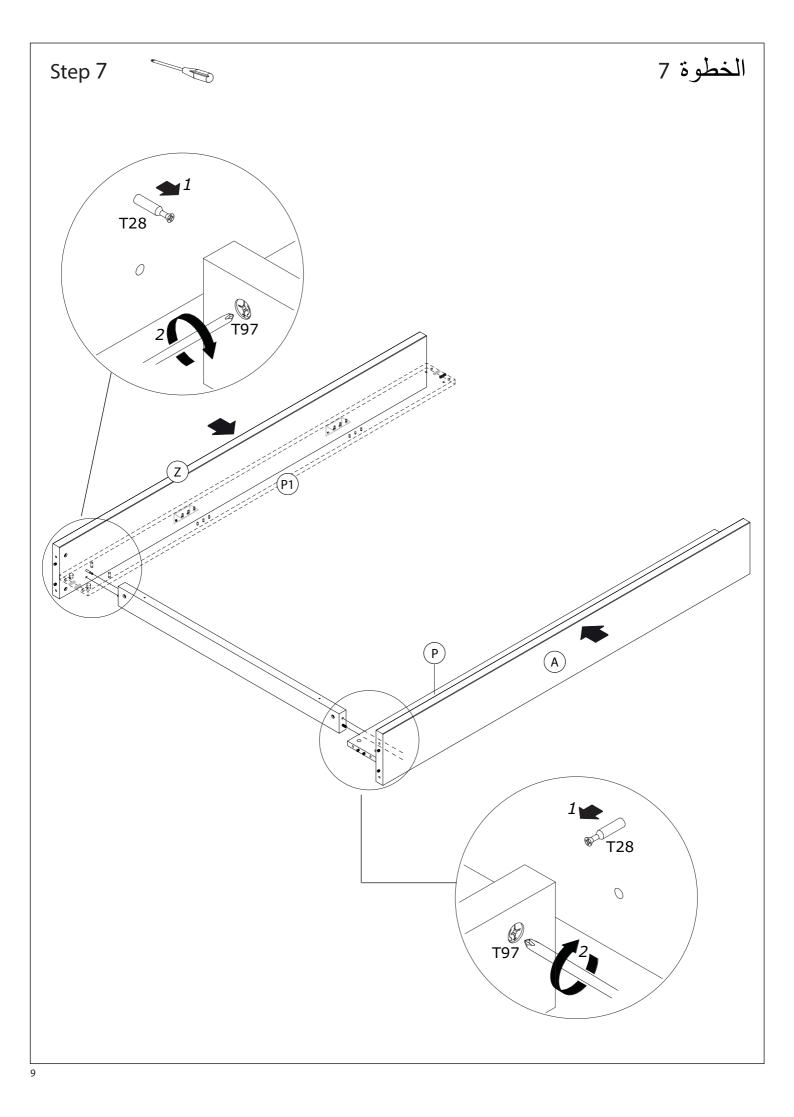

# الخطوة 1

Step 1 ර

Note: Skipping any steps could lead to improper assembly and damages. Do not tighten the bolts before finishing all steps. ملاحظة: إن إهمال أي خطوة قد يسبب أضراراً أو تركيب غير مناسب. لا تقم بشد البراغي قبل إنهاء جميع الخطوات.