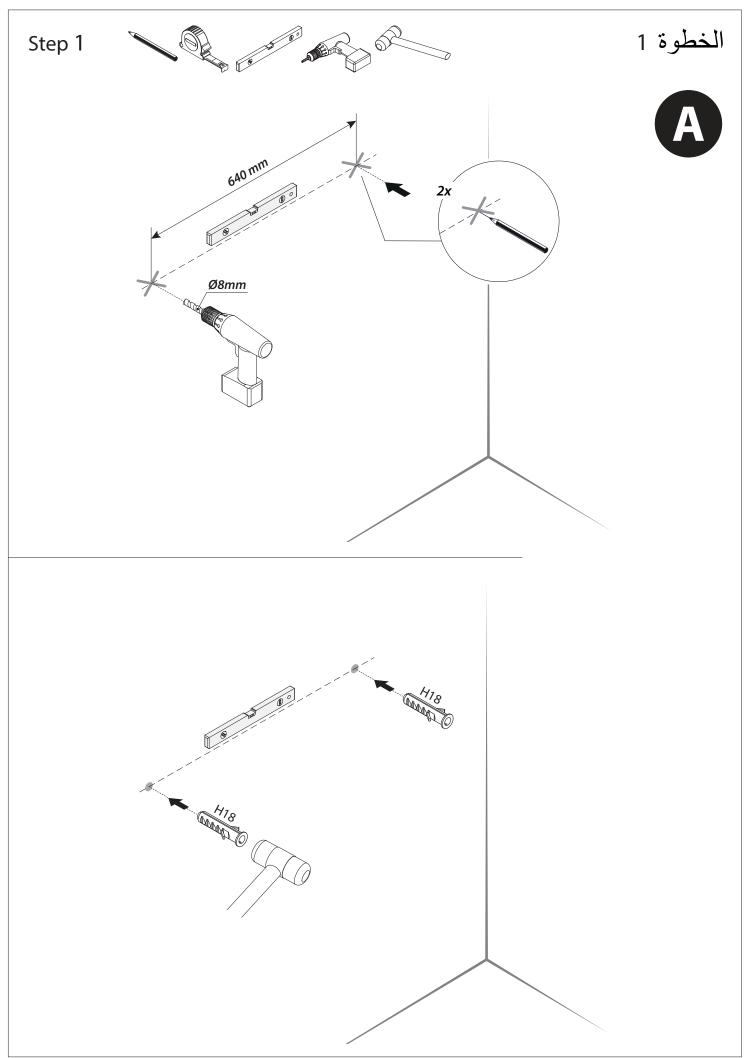

Item Code: 159237143
Item Description: Petra Mirror
Dimension: W:2 / H:60 / D:80

People Required:

مطلوب (شخصین)

For Professional assembly only للتركيب من قبل أشخاص محترفين فقط

QF4811-1

**Tools Required:** 

### Petra Adult Mirror

Item Code: 159237143 Item Description: Petra Mirror W:2 / H:60 / D:80 Dimension: