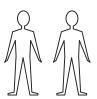

Item Code: 159237143
Item Description: Petra Mirror
Dimension: W:2 / H:60 / D:80

People Required:

مطلوب (شخصین)

For Professional assembly only للتركيب من قبل أشخاص محترفين فقط

QF4811-1

**Tools Required:** 