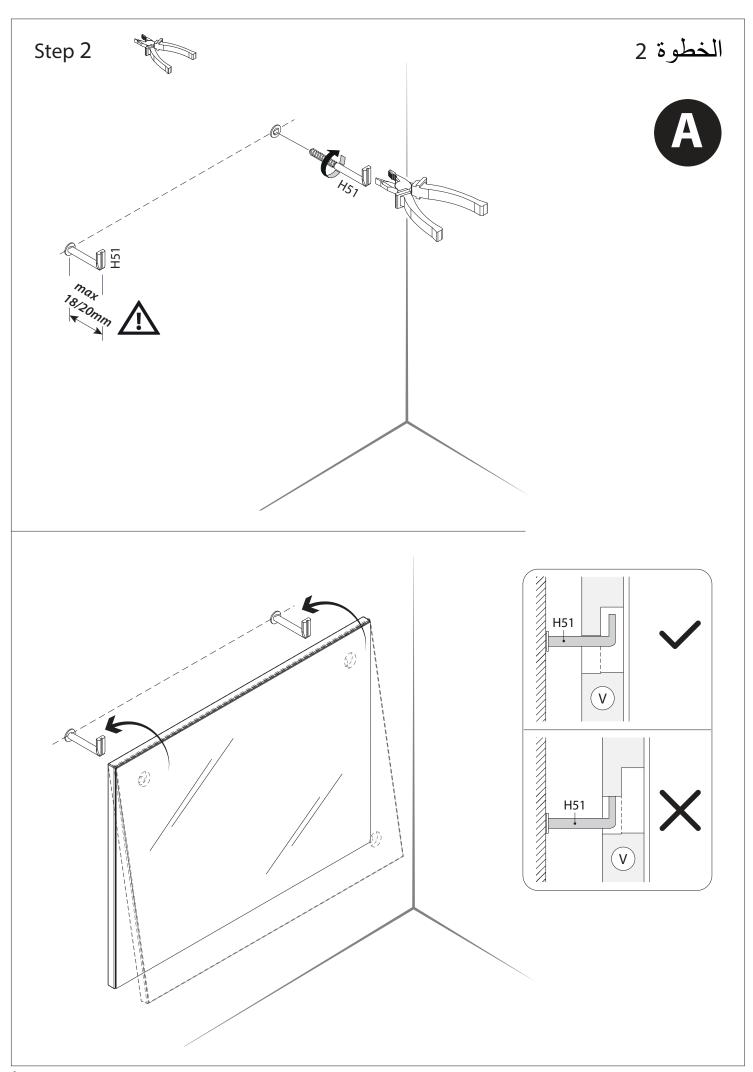

Item Code: 159237143
Item Description: Petra Mirror
Dimension: W:2 / H:60 / D:80

People Required:

مطلوب (شخصین)

For Professional assembly only للتركيب من قبل أشخاص محترفين فقط

QF4811-1

**Tools Required:** 

### Petra Adult Mirror

Item Code: 159237143 Item Description: Petra Mirror W:2 / H:60 / D:80 Dimension: