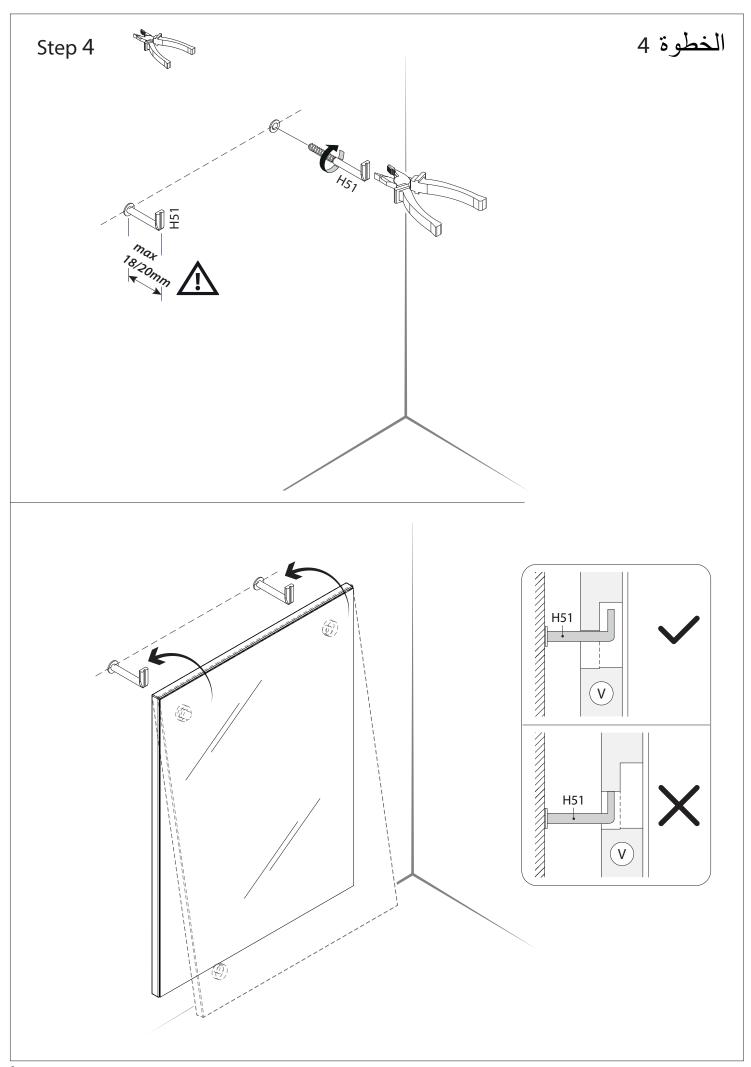

Item Code: 159237143
Item Description: Petra Mirror
Dimension: W:2 / H:60 / D:80

People Required:

مطلوب (شخصین)

For Professional assembly only للتركيب من قبل أشخاص محترفين فقط

QF4811-1

**Tools Required:** 

### Petra Adult Mirror

Item Code: 159237143 Item Description: Petra Mirror W:2 / H:60 / D:80 Dimension: