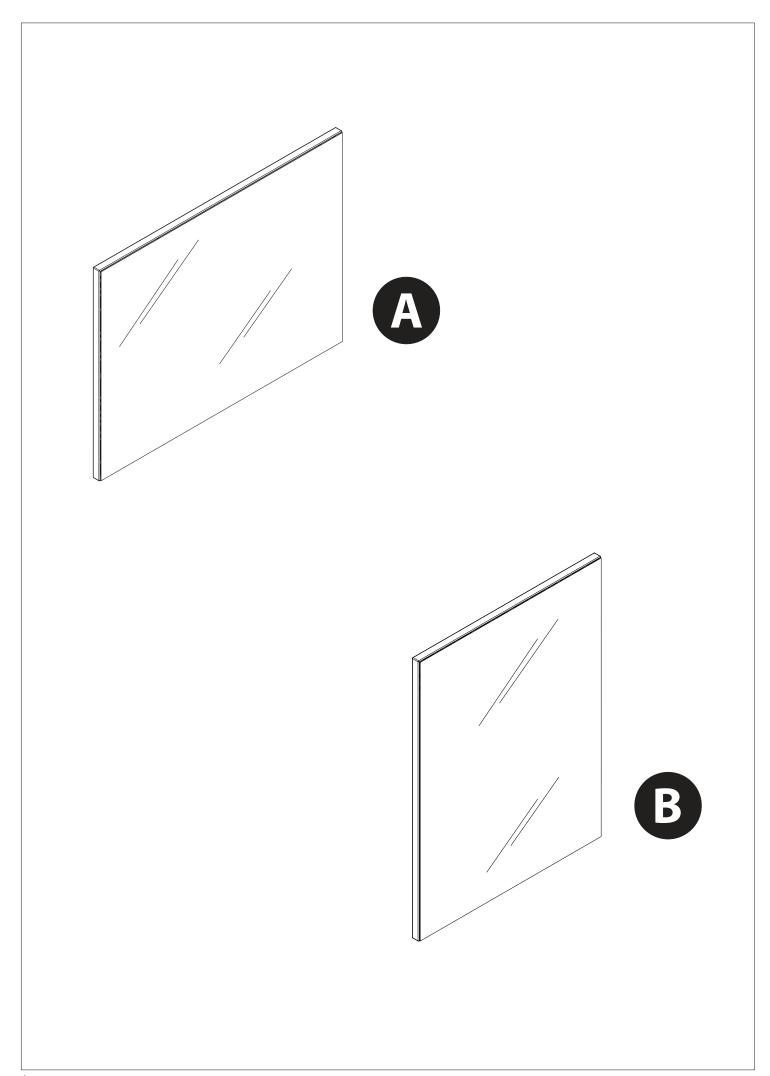

Item Code: 159237143
Item Description: Petra Mirror
Dimension: W:2 / H:60 / D:80

People Required:

مطلوب (شخصین)

For Professional assembly only للتركيب من قبل أشخاص محترفين فقط

QF4811-1

**Tools Required:** 

### Petra Adult Mirror

Item Code: 159237143 Item Description: Petra Mirror W:2 / H:60 / D:80 Dimension: