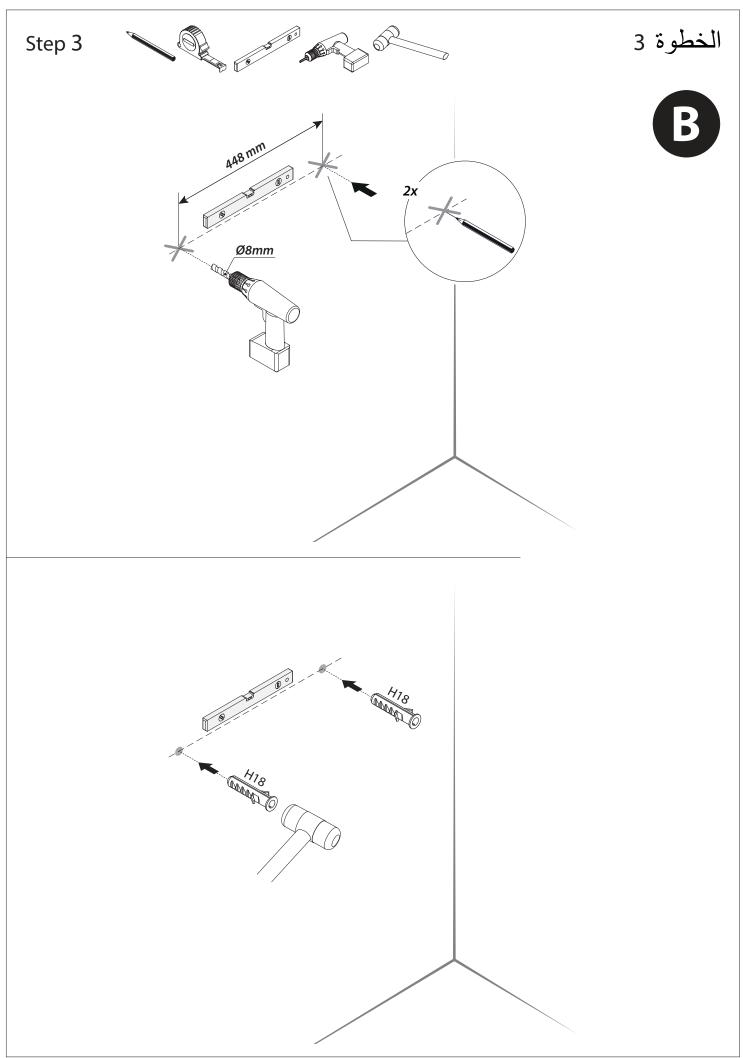

Item Code: 159237143
Item Description: Petra Mirror
Dimension: W:2 / H:60 / D:80

People Required:

مطلوب (شخصین)

For Professional assembly only للتركيب من قبل أشخاص محترفين فقط

QF4811-1

**Tools Required:** 

### Petra Adult Mirror

Item Code: 159237143 Item Description: Petra Mirror W:2 / H:60 / D:80 Dimension: