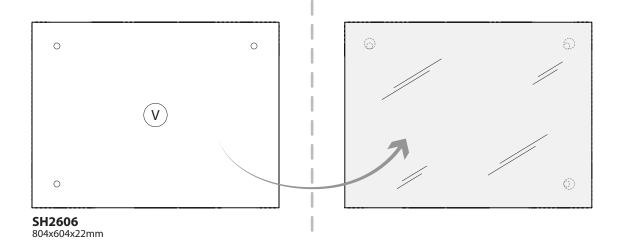

### Petra Adult Mirror

Item Code: 159237143 Item Description: Petra Mirror W:2 / H:60 / D:80 Dimension: