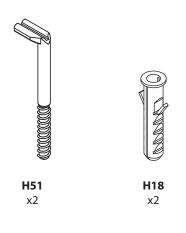

للتركيب من قبل أشخاص محترفين فقط

QF4811-1

**Tools Required:** 

المعدات المطلوبة









Floor Assembly Only. Please cover floor with Corrugated board / paper to avoid scratches / damages to floor • تركيب بشكل قائم فقط.

 الرَّجاء تَعْطَيَةُ الدَّرَضَّيَةَ بالورقُ/ صَفَيَحَةً لَتَجْنَبَ حَدُوثُ الْخَدُوشُ أَوْ تَلْفَ لَلْدُرْضِيَةً.

## **Assembly Checklist**

Please make sure that you have all of the below items before you start. If any are missing, please contact Home Centre for a replacement.

## دليل تعليمات التركيب

الرجاء التأكد من وجود جميع القطع المذكورة أدناه قبل البدء بالتركيب، وفي حال عدم توفر أي قطعة منها، الرجاء الإتصال بشركة هوم سنتر للإستبدال.

## Parts supplied for assembly

## الأجزاء المتوفرة للتركيب



## Hardware supplied for assembly

## الخردوات المتوفرة للتركيب



BU0353



















### Petra Adult Mirror

Item Code: 159237143 Item Description: Petra Mirror W:2 / H:60 / D:80 Dimension:

# Cleaning and Care Guide

#### Your New Furniture

FOLLOWING THESE FEW BASIC STEPS WILL HELP YOU PROTECT YOUR INVESTMENT FOR YEARS OF ENJOYMENT TO COME.

Do not expose your furniture to any liquids.

Wipe up spilled liquids immediately with a soft, slightly damp cloth in the direction of the wood grain.

For stone surfaces, soak liquids up with a paper towel and wipe dry to avoid any staining.

Avoid harsh commercial cleaners, glass cleaners and spray polishes on wood.

Do not expose your furniture to strong or direct sunlight, leave near heat outlets or air conditioning units, or open windows and dampness. Excessive exposure to sunlight and heat can cause