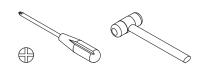

**Tools Required:** 

المعدات المطلوبة

تركيب بشكل قائم فقط.

 الرَّجَاء تَعْطَيَةُ الدَّرَضَّيَة بالورق/ صفيحة لتَجنَب حدوث الخدوش أو تلف للأرضية.