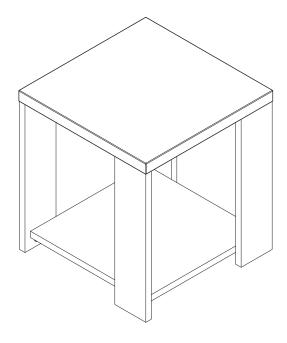

## Ventura End Table

## Ventura End Table

فينتورا طاولة جانبية

Item Code: 162862778

Item Description: Ventura End Table

White/Concrete

Dimension: W:51 / H:56 / D:51