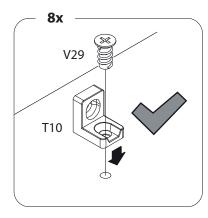

## Step 1

الخطوة 1

Note: Skipping any steps could lead to improper assembly and damages.

Do not tighten the bolts before finishing all steps.

ملاحظة: إن إهمال أي خطوة قد يسبب أضراراً أو تركيب غير مناسب. رحيب حير عد صحب. لا تقم بشد البراغي قبل إنهاء جميع الخطوات.