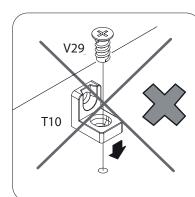

## Step 1

الخطوة 1

Note: Skipping any steps could lead to improper assembly and damages.

Do not tighten the bolts before finishing all steps.

ملاحظة: إن إهمال أي خطوة قد يسبب أضراراً أو تركيب غير مناسب. رحيب حير عد صحب. لا تقم بشد البراغي قبل إنهاء جميع الخطوات.