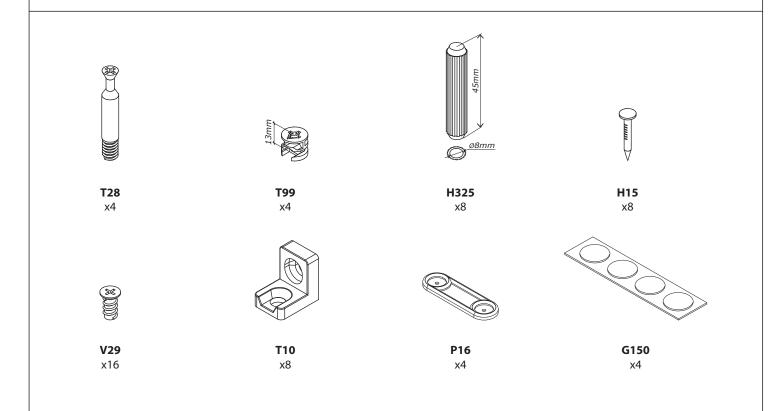

y only للتركيب من قبل أشخاص محترفين فقط

QF5708

**Tools Required:** 

المعدات المطلوبة



تركيب بشكل قائم فقط.

 الرَّجَاء تَعْطَيَةُ الدَّرَضَّيَة بالورق/ صفيحة لتَجنَب حدوث الخدوش أو تلف للأرضية.

## **Assembly Checklist**

Please make sure that you have all of the below items before you start. If any are missing, please contact Home Centre for a replacement.

### دليل التركيب

الرجاء التأكد من وجود جميع القطع المذكورة أدناه قبل ا بالتركيب، وفي حال عدم توفر أي قطعة منها، الرجاء الإتصال بشركة هوم سنتر للإستبدال.

# Parts supplied for assembly الأجزاء المتوفرة للتركيب 0 0 PI7471 CA3824 509x509x38mm 461x461x22mm $\bigcirc$ FS4735 513x124x22mm

| Part Details C D 4x A   |
|-------------------------|
| Carton Box Number 1 1 1 |

# Hardware supplied for assembly

# الخردوات المتوفرة للتركيب



BU4852



## Step 1

الخطوة 1

Note: Skipping any steps could lead to improper assembly and damages.

Do not tighten the bolts before finishing all steps.

ملاحظة: إن إهمال أي خطوة قد يسبب أضراراً أو تركيب غير مناسب. رحيب حير عد صحب. لا تقم بشد البراغي قبل إنهاء جميع الخطوات.





Step 2



الخطوة 2





















## Ventura End Table

فينتورا طاولة جانبية

Item Code: 162862778

Item Description: Ventura End Table

White/Concrete

Dimension: W:51 / H:56 / D:51

# Cleaning and Care Guide

#### Your New Furniture

FOLLOWING THESE FEW BASIC STEPS WILL HELP YOU PROTECT YOUR INVESTMENT FOR YEARS OF ENJOYMENT TO COME.

Do not expose your furniture to any liquids.

Wipe up spilled liquids immediately with a soft, slightly damp cloth in the direction of the wood grain.

For stone surfaces,