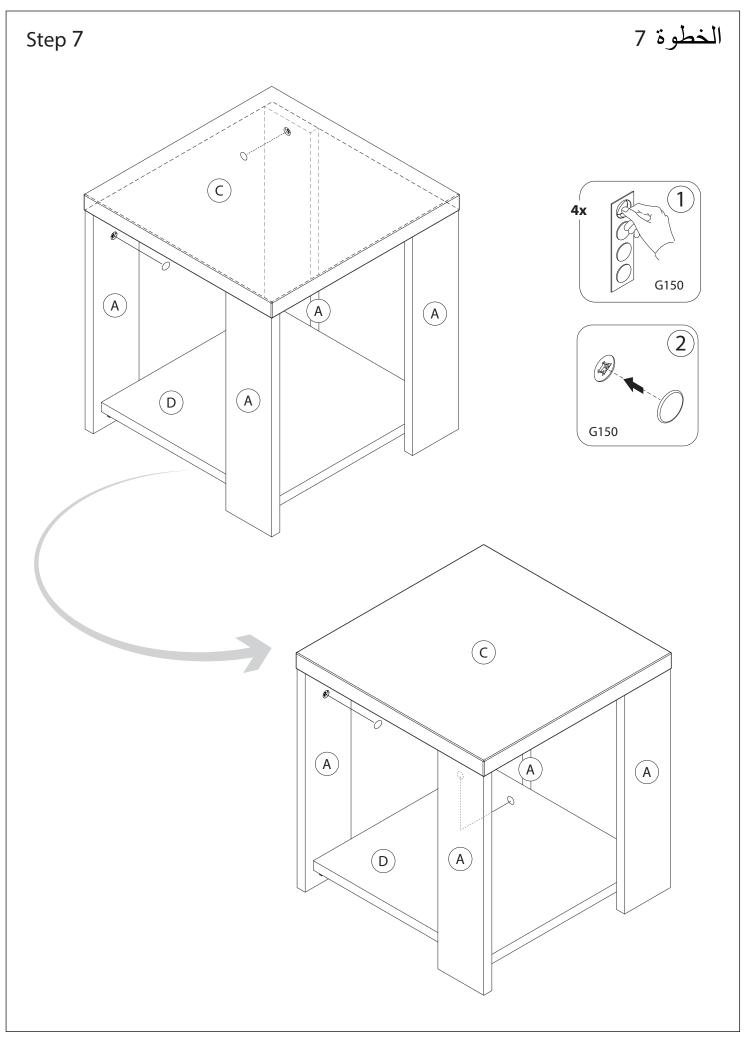

## Step 1

الخطوة 1

Note: Skipping any steps could lead to improper assembly and damages.

Do not tighten the bolts before finishing all steps.

ملاحظة: إن إهمال أي خطوة قد يسبب أضراراً أو تركيب غير مناسب. رحيب حير عد صحب. لا تقم بشد البراغي قبل إنهاء جميع الخطوات.