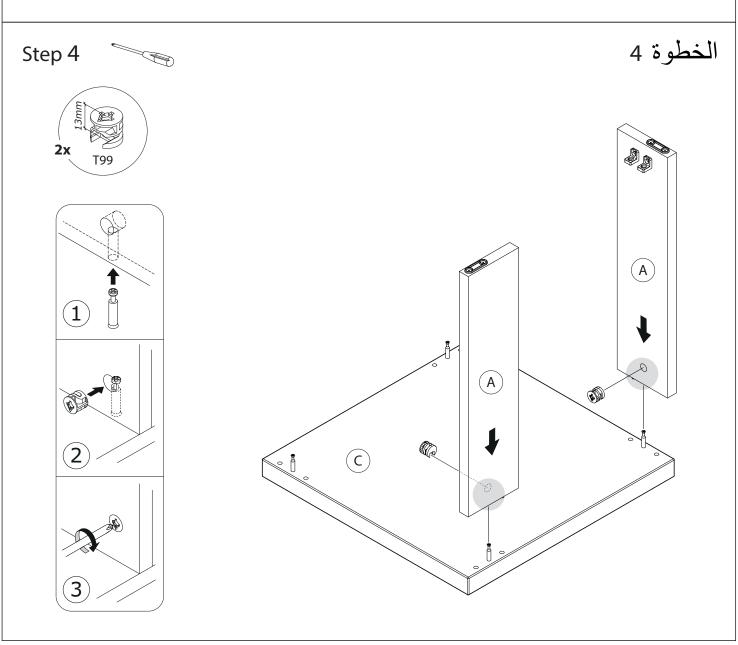

## Step 1

الخطوة 1

Note: Skipping any steps could lead to improper assembly and damages.

Do not tighten the bolts before finishing all steps.

ملاحظة: إن إهمال أي خطوة قد يسبب أضراراً أو تركيب غير مناسب. رحيب حير عد صحب. لا تقم بشد البراغي قبل إنهاء جميع الخطوات.