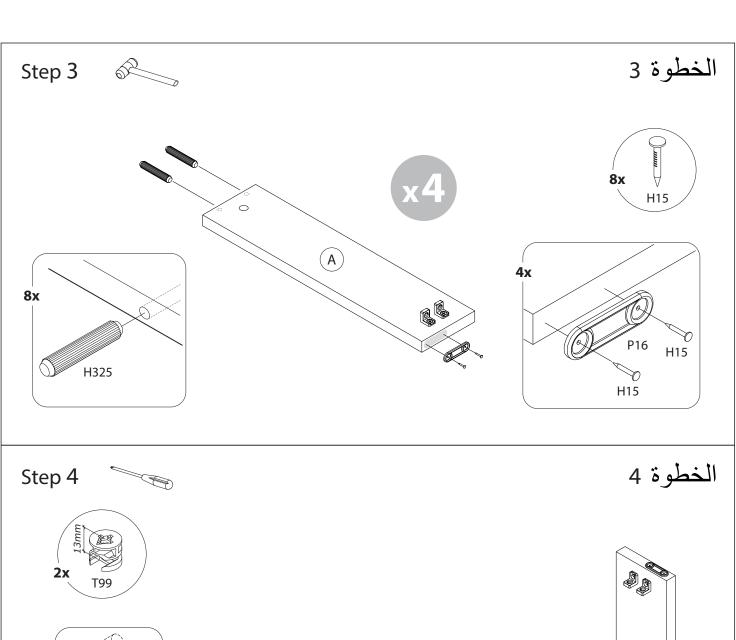

## Step 1

الخطوة 1

Note: Skipping any steps could lead to improper assembly and damages.

Do not tighten the bolts before finishing all steps.

ملاحظة: إن إهمال أي خطوة قد يسبب أضراراً أو تركيب غير مناسب. رحيب حير عد صحب. لا تقم بشد البراغي قبل إنهاء جميع الخطوات.