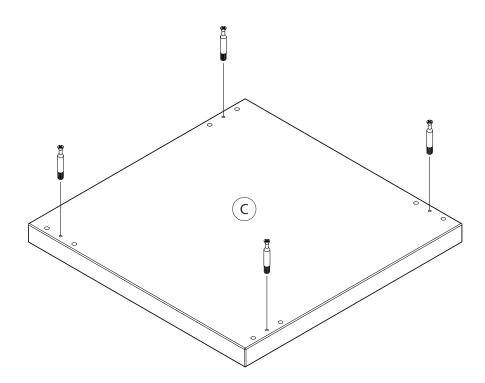

## Step 1

الخطوة 1

Note: Skipping any steps could lead to improper assembly and damages.

Do not tighten the bolts before finishing all steps.

ملاحظة: إن إهمال أي خطوة قد يسبب أضراراً أو تركيب غير مناسب. رحيب حير عد صحب. لا تقم بشد البراغي قبل إنهاء جميع الخطوات.