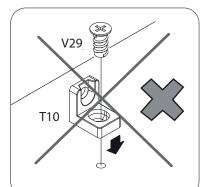

## Step 1

الخطوة 1

Note: Skipping any steps could lead to improper assembly and damages.

Do not tighten the bolts before finishing all steps.

ملاحظة: إن إهمال أي خطوة قد يسبب أضراراً أو تركيب غير مناسب. رحيب حير عد صحب. لا تقم بشد البراغي قبل إنهاء جميع الخطوات.