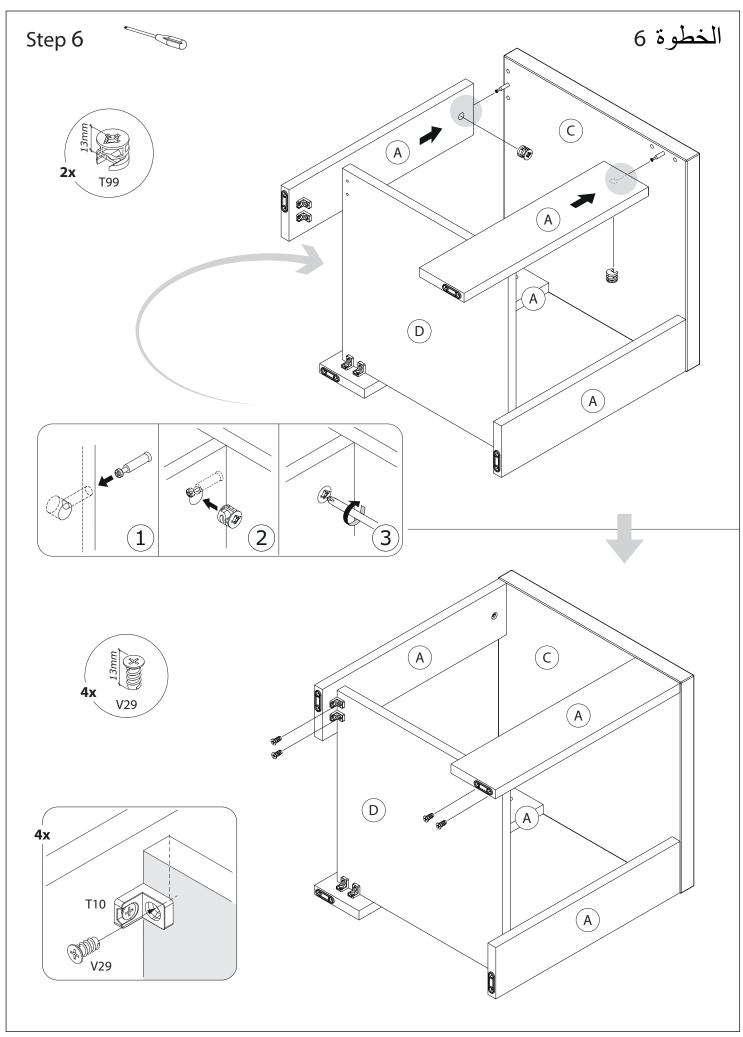

## Step 1

الخطوة 1

Note: Skipping any steps could lead to improper assembly and damages.

Do not tighten the bolts before finishing all steps.

ملاحظة: إن إهمال أي خطوة قد يسبب أضراراً أو تركيب غير مناسب. رحيب حير عد صحب. لا تقم بشد البراغي قبل إنهاء جميع الخطوات.