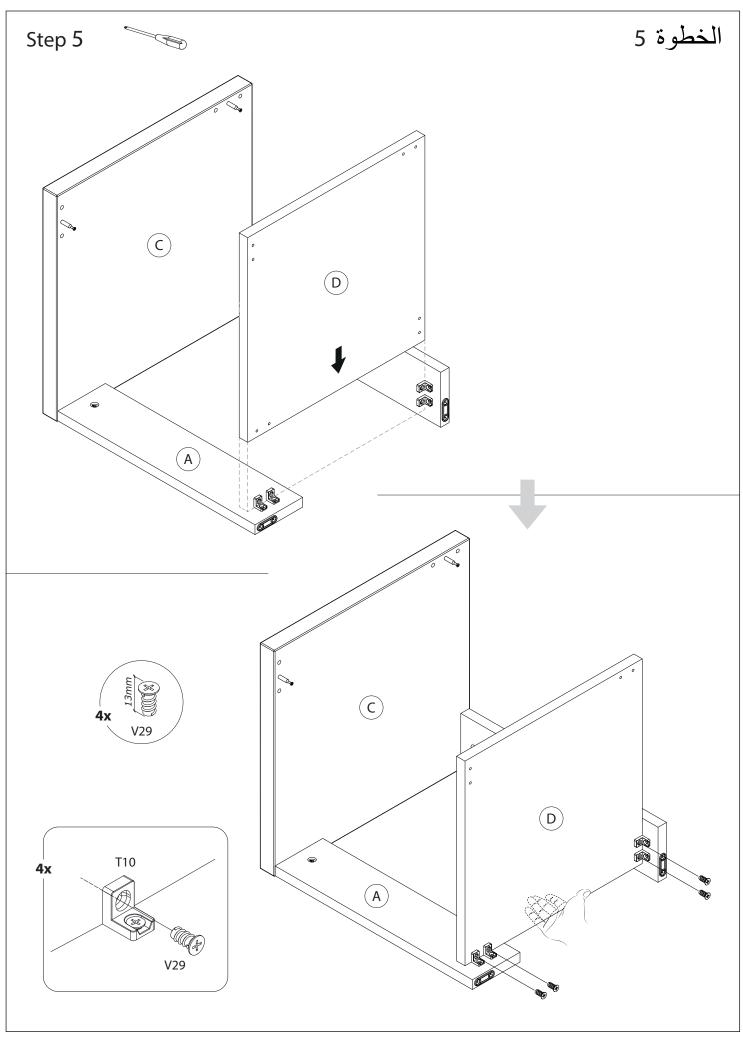

## Step 1

الخطوة 1

Note: Skipping any steps could lead to improper assembly and damages.

Do not tighten the bolts before finishing all steps.

ملاحظة: إن إهمال أي خطوة قد يسبب أضراراً أو تركيب غير مناسب. رحيب حير عد صحب. لا تقم بشد البراغي قبل إنهاء جميع الخطوات.