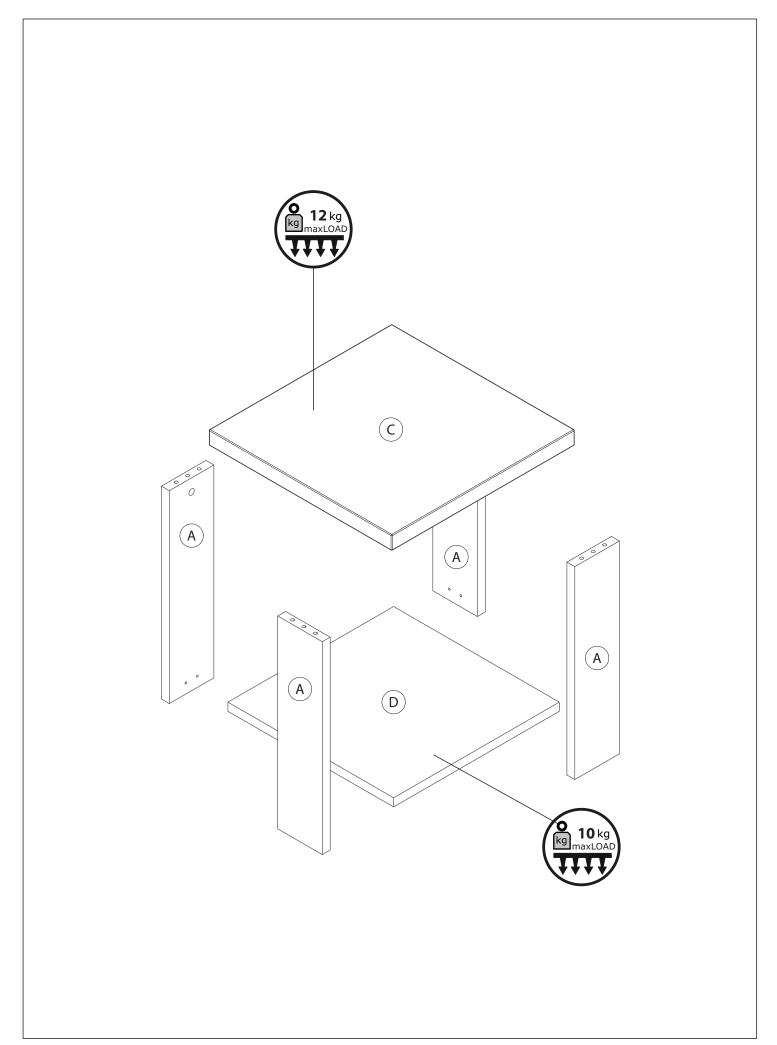

# Parts supplied for assembly الأجزاء المتوفرة للتركيب 0 0 PI7471 CA3824 509x509x38mm 461x461x22mm $\bigcirc$ FS4735 513x124x22mm

| Part Details C D 4x A   |
|-------------------------|
| Carton Box Number 1 1 1 |